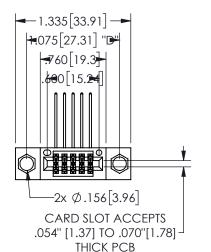

## **SECTION A-A**

345/395 SERIES CARD EDGE CONNECTOR PART NUMBER: 345-010-558-504

**EDAC INC** TORONTO, ONTARIO CANADA

THESE DRAWINGS AND SPECIFICATIONS ARE THE PROPERTY OF EDAC INC.,AND SHALL NOT BE REPRODUCED, OR COPIED OR USED AS THE BASIS FOR THE MANUFACTURE OR SALE OF APPARATUS WITHOUT WRITTEN PERMISSION.

| ACAD REFERENCE NO.  | 345-ENG-MASTER   |
|---------------------|------------------|
| DRAWN: R.STA.MONICA | DATE:MAY.16/2017 |
| CHECKED:            | DATE:            |
| SCALE: NTS          | SHEET 1 OF 2     |
| DRAWING NUMBER      | ISSUE            |
| 345-ENG-MASTER      | 1                |
|                     |                  |