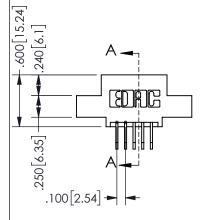

## **SECTION A-A**

345/395 SERIES CARD EDGE CONNECTOR PART NUMBER: 345-010-558-504

**EDAC INC** TORONTO, ONTARIO CANADA

THESE DRAWINGS AND SPECIFICATIONS ARE THE PROPERTY OF EDAC INC.,AND SHALL NOT BE REPRODUCED, OR COPIED OR USED AS THE BASIS FOR THE MANUFACTURE OR SALE OF APPARATUS WITHOUT WRITTEN PERMISSION.

| ACAD REFERENCE NO.  | 345-ENG-MASTER   |
|---------------------|------------------|
| DRAWN: R.STA.MONICA | DATE:MAY.16/2017 |
| CHECKED:            | DATE:            |
| SCALE: NTS          | SHEET 1 OF 2     |
| DRAWING NUMBER      | ISSUE            |
| 345-ENG-MASTER      | 1                |
|                     |                  |