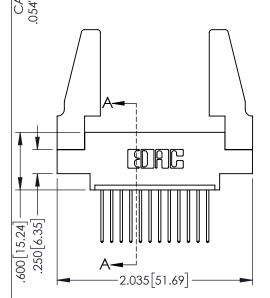

**SECTION A-A** 

**Contact Code 558** 

Contact Code 559

Contact Code 560

INSULATOR MATERIAL: THERMOPLASTIC POLYESTER, UL 94V-0

DAP MATERIAL AVAILABLE UPON REQUEST

CONTACT MATERIAL; COPPER ALLOY CONTACT PLATING: GOLD ON THE MATING AREA, TIN PLATING ON THE CONTACT TAILS, NICKEL UNDERPLATE

345/395 SERIES CARD EDGE CONNECTOR CONTACT CODE 555,556,558,559,560 DIMENSIONS

YOUR CONNECTION TO QUALITY & SERVICE

ACAD REFERENCE NO. 345-ENG-MASTER DATE:MAY.16/2017 DRAWN: R.STA.MONICA 1:1 SHEET 2 OF 2