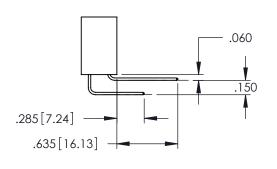

**SECTION A-A** 

**Contact Code 558** 

Contact Code 559

Contact Code 560

INSULATOR MATERIAL: THERMOPLASTIC POLYESTER, UL 94V-0

DAP MATERIAL AVAILABLE UPON REQUEST

CONTACT MATERIAL; COPPER ALLOY CONTACT PLATING: GOLD ON THE MATING AREA, TIN PLATING ON THE CONTACT TAILS, NICKEL UNDERPLATE

345/395 SERIES CARD EDGE CONNECTOR CONTACT CODE 555,556,558,559,560 DIMENSIONS

YOUR CONNECTION TO QUALITY & SERVICE

ACAD REFERENCE NO. 345-ENG-MASTER DATE:MAY.16/2017 DRAWN: R.STA.MONICA 1:1 SHEET 2 OF 2