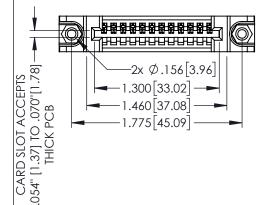

Contact Dimensions: 540-Wire Wrap .025 Sq.(0.64 Sq.) - Tail LG=.560(14.22) .100 (2.54) Contact Spacing x .200 (5.08) Row Spacing

THIS IS A C.A.D. GENERATED DRAWING

ORIGINAL

.160[4.06] POINT OF CONTACT

150 [3.81]

.330[8.38] CARD SLOT

1

• INSULATOR MATERIAL: THERMOPLASTIC PBT BLACK, UL 94V-0

 CONTACT MATERIAL; COPPER TIN ALLOY
CONTACT PLATING: GOLD ON THE MATING AREA, TIN PLATING ON THE CONTACT TAILS, NICKEL UNDERPLATE

| 345/ | 95 SERIES CARD EDGE CONNEC | TOR |
|------|----------------------------|-----|
| PAR  | NUMBER: 345-012-540-688    |     |

TORONTO, ONTARIO CANADA

YOUR CONNECTION TO QUALITY & SERVICE

|   | THESE DRAWINGS AND SPECIFICATIONS<br>ARE THE PROPERTY OF EDAC INC.,AND<br>SHALL NOT BE REPRODUCED,OR COPIED |
|---|-------------------------------------------------------------------------------------------------------------|
|   | OR USED AS THE BASIS FOR THE<br>MANUFACTURE OR SALE OF APPARATUS                                            |
| - | WITHOUT WRITTEN PERMISSION.                                                                                 |