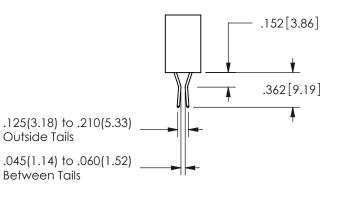

<u>Contact Dimensions:</u>
521-P.C. Tail .025 Sq.(0.64 Sq.) - Tail LG=.150(3.81)
.100 (2.54) Contact Spacing x .200 (5.08) Row Spacing

.160 4.06 .330[8.38] POINT OF CARD SLOT CONTACT

ISSUE NUMBER ORIGINAL

1

**Contact Code 558** 

Contact Code 559

**Contact Code 560** 

INSULATOR MATERIAL: THERMOPLASTIC POLYESTER, UL 94V-0 DAP MATERIAL AVAILABLE UPON REQUEST

CONTACT MATERIAL; COPPER ALLOY CONTACT PLATING: GOLD ON THE MATING AREA, TIN PLATING ON THE CONTACT TAILS, NICKEL UNDERPLATE

345/395 SERIES CARD EDGE CONNECTOR CONTACT CODE 555,556,558,559,560 DIMENSIONS

YOUR CONNECTION TO QUALITY & SERVICE

**EDAC INC** TORONTO, ONTARIO CANADA

THESE DRAWINGS AND SPECIFICATIONS ARE THE PROPERTY OF EDAC INC.,AND SHALL NOT BE REPRODUCED, OR COPIED OR USED AS THE BASIS FOR THE MANUFACTURE OR SALE OF APPARATUS WITHOUT WRITTEN PERMISSION.

| ACAD REFERENCE NO.  | 345-ENG-MASTER   |
|---------------------|------------------|
| DRAWN: R.STA.MONICA | DATE:MAY.16/2017 |
| CHECKED:            | DATE:            |
| SCALE: 1:1          | SHEET 2 OF 2     |
| DRAWING NUMBER      | ISSUE            |
| 345-ENG-MASTER      | 1                |