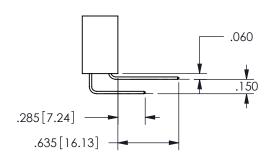

<u>Contact Dimensions:</u>
521-P.C. Tail .025 Sq.(0.64 Sq.) - Tail LG=.150(3.81)
.100 (2.54) Contact Spacing x .200 (5.08) Row Spacing

.160 4.06 .330[8.38] POINT OF CARD SLOT CONTACT

ISSUE NUMBER ORIGINAL

1

**Contact Code 558** 

Contact Code 559

**Contact Code 560** 

INSULATOR MATERIAL: THERMOPLASTIC POLYESTER, UL 94V-0 DAP MATERIAL AVAILABLE UPON REQUEST

CONTACT MATERIAL; COPPER ALLOY CONTACT PLATING: GOLD ON THE MATING AREA, TIN PLATING ON THE CONTACT TAILS, NICKEL UNDERPLATE

345/395 SERIES CARD EDGE CONNECTOR CONTACT CODE 555,556,558,559,560 DIMENSIONS

YOUR CONNECTION TO QUALITY & SERVICE

**EDAC INC** TORONTO, ONTARIO CANADA

THESE DRAWINGS AND SPECIFICATIONS ARE THE PROPERTY OF EDAC INC.,AND SHALL NOT BE REPRODUCED, OR COPIED OR USED AS THE BASIS FOR THE MANUFACTURE OR SALE OF APPARATUS WITHOUT WRITTEN PERMISSION.

| ACAD REFERENCE NO.  | 345-ENG-MASTER   |
|---------------------|------------------|
| DRAWN: R.STA.MONICA | DATE:MAY.16/2017 |
| CHECKED:            | DATE:            |
| SCALE: 1:1          | SHEET 2 OF 2     |
| DRAWING NUMBER      | ISSUE            |
| 345-ENG-MASTER      | 1                |