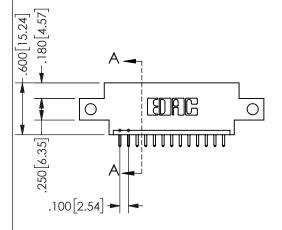

THIS IS A C.A.D. GENERATED DRAWING DO NOT MAKE MANUAL REVISIONS TO MASTER.

ISSUE NUMBER

ORIGINAL

1

-2.135[54.23] -1.560[39.62] -1.400 [35.56] · CARD SLOT ACCEPTS .054" [1.37] TO .070"[1.78] <sup>\_</sup> THICK PCB

## **SECTION A-A**

345/395 SERIES CARD EDGE CONNECTOR PART NUMBER: 345-013-521-612

**EDAC INC** TORONTO, ONTARIO CANADA

THESE DRAWINGS AND SPECIFICATIONS ARE THE PROPERTY OF EDAC INC., AND SHALL NOT BE REPRODUCED, OR COPIED OR USED AS THE BASIS FOR THE MANUFACTURE OR SALE OF APPARATUS WITHOUT WRITTEN PERMISSION.

| ACAD REFERENCE NO.  | 345-ENG-MASTER   |
|---------------------|------------------|
| DRAWN: R.STA.MONICA | DATE:MAY.16/2017 |
| CHECKED:            | DATE:            |
| SCALE: NTS          | SHEET 1 OF 2     |
| DRAWING NUMBER      | ISSUE            |
| 345-ENG-MASTER      | 1                |
|                     |                  |