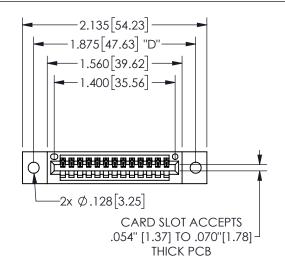

## <u>Contact Dimensions:</u> 542-Wire Wrap .025 Sq.(0.64 Sq.) - Tail LG=.645(16.38) .100 (2.54) Contact Spacing x .200 (5.08) Row Spacing

345/395 SERIES CARD EDGE CONNECTOR PART NUMBER: 345-013-542-102