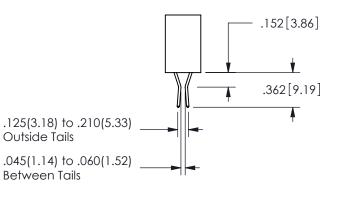

## <u>Contact Dimensions:</u> 542-Wire Wrap .025 Sq.(0.64 Sq.) - Tail LG=.645(16.38) .100 (2.54) Contact Spacing x .200 (5.08) Row Spacing

345/395 SERIES CARD EDGE CONNECTOR PART NUMBER: 345-013-542-102