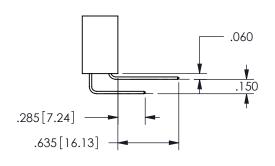

.160 4.06 .330[8.38] POINT OF CARD SLOT CONTACT .370 9.4

**SECTION A-A** 

ISSUE NUMBER ORIGINAL

1

**Contact Code 558** 

Contact Code 559

**Contact Code 560** 

INSULATOR MATERIAL: THERMOPLASTIC POLYESTER, UL 94V-0 DAP MATERIAL AVAILABLE UPON REQUEST