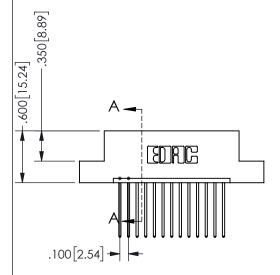

## <u>Contact Dimensions:</u> 542-Wire Wrap .025 Sq.(0.64 Sq.) - Tail LG=.645(16.38) .100 (2.54) Contact Spacing x .200 (5.08) Row Spacing

345/395 SERIES CARD EDGE CONNECTOR PART NUMBER: 345-013-542-102