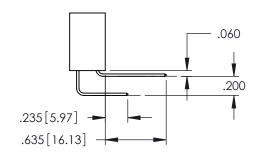

**Contact Code 558** 

Contact Code 559

**Contact Code 560** 

INSULATOR MATERIAL: THERMOPLASTIC POLYESTER, UL 94V-0

DAP MATERIAL AVAILABLE UPON REQUEST

CONTACT MATERIAL; COPPER ALLOY CONTACT PLATING: GOLD ON THE MATING AREA, TIN PLATING ON THE CONTACT TAILS, NICKEL UNDERPLATE

## 345/395 SERIES CARD EDGE CONNECTOR CONTACT CODE 555,556,558,559,560 DIMENSIONS

YOUR CONNECTION TO QUALITY & SERVICE

|   | ACAD REFERENCE NO. 345-ENG-MA |                  |  |  |  |
|---|-------------------------------|------------------|--|--|--|
|   | DRAWN: R.STA.MONICA           | DATE:MAY.16/2017 |  |  |  |
| • | CHECKED:                      | DATE:            |  |  |  |
|   | SCALE: 1:1                    | SHEET 2 OF 2     |  |  |  |
| D | DRAWING NUMBER                | ISSUE            |  |  |  |