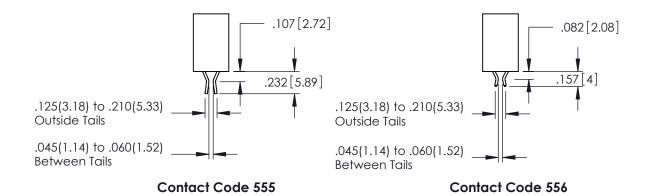

<u>Contact Dimensions:</u>
523-P.C. Tail .025 Sq.(0.64 Sq.) - Tail LG=.390(9.91)
.100 (2.54) Contact Spacing x .200 (5.08) Row Spacing

1

- INSULATOR MATERIAL: THERMOPLASTIC PBT BLACK, UL 94V-0
- CONTACT MATERIAL; COPPER TIN ALLOY CONTACT PLATING: GOLD ON THE MATING AREA, TIN PLATING ON THE CONTACT TAILS, NICKEL UNDERPLATE

**Contact Code 558** 

Contact Code 559

**Contact Code 560** 

INSULATOR MATERIAL: THERMOPLASTIC POLYESTER, UL 94V-0

DAP MATERIAL AVAILABLE UPON REQUEST

CONTACT MATERIAL; COPPER ALLOY CONTACT PLATING: GOLD ON THE MATING AREA, TIN PLATING ON THE CONTACT TAILS, NICKEL UNDERPLATE

## 345/395 SERIES CARD EDGE CONNECTOR CONTACT CODE 555,556,558,559,560 DIMENSIONS

YOUR CONNECTION TO QUALITY & SERVICE

|   | ACAD REFERENCE NO. 345-ENG-MA |                  |  |  |  |
|---|-------------------------------|------------------|--|--|--|
|   | DRAWN: R.STA.MONICA           | DATE:MAY.16/2017 |  |  |  |
| • | CHECKED:                      | DATE:            |  |  |  |
|   | SCALE: 1:1                    | SHEET 2 OF 2     |  |  |  |
| D | DRAWING NUMBER                | ISSUE            |  |  |  |