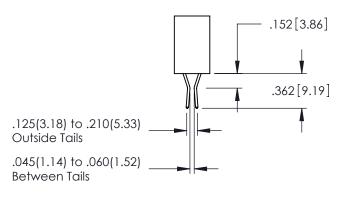

**Contact Code 558** 

Contact Code 559

**Contact Code 560** 

INSULATOR MATERIAL: THERMOPLASTIC POLYESTER, UL 94V-0

DAP MATERIAL AVAILABLE UPON REQUEST

CONTACT MATERIAL; COPPER ALLOY CONTACT PLATING: GOLD ON THE MATING AREA, TIN PLATING ON THE CONTACT TAILS, NICKEL UNDERPLATE

## 345/395 SERIES CARD EDGE CONNECTOR CONTACT CODE 555,556,558,559,560 DIMENSIONS

YOUR CONNECTION TO QUALITY & SERVICE

|   | ACAD REFERENCE NO. 345-ENG-MA |                  |  |  |  |
|---|-------------------------------|------------------|--|--|--|
|   | DRAWN: R.STA.MONICA           | DATE:MAY.16/2017 |  |  |  |
| • | CHECKED:                      | DATE:            |  |  |  |
|   | SCALE: 1:1                    | SHEET 2 OF 2     |  |  |  |
| D | DRAWING NUMBER                | ISSUE            |  |  |  |