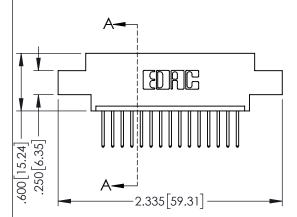

| 345/395 SERIES CARD EDGE CONNECTOR   |                                                                                                                                                                                                 |            | ACAD REFERENCE NO. 345-ENG-MASTER |         |           |  |
|--------------------------------------|-------------------------------------------------------------------------------------------------------------------------------------------------------------------------------------------------|------------|-----------------------------------|---------|-----------|--|
|                                      |                                                                                                                                                                                                 |            | .MONICA                           | DATE:MA | Y.16/2017 |  |
| 1 AKT NOMBER, 343-013-323-000        |                                                                                                                                                                                                 | CHECKED:   |                                   | DATE:   |           |  |
| EDAC INC                             | THESE DRAWINGS AND SPECIFICATIONS ARE THE PROPERTY OF EDAC INC.,AND SHALL NOT BE REPRODUCED,OR COPIED OR USED AS THE BASIS FOR THE MANUFACTURE OR SALE OF APPARATUS WITHOUT WRITTEN PERMISSION. | SCALE:     | 1:1                               | SHEET 1 | OF 2      |  |
| TORONTO, ONTARIO                     |                                                                                                                                                                                                 | DRAWING NU | MBER                              |         | ISSUE     |  |
| YOUR CONNECTION TO QUALITY & SERVICE |                                                                                                                                                                                                 | 345-EN     | G-MASTER                          |         | 1         |  |
| YOUR CONNECTION TO QUALITY & SERVICE | WITHOUT WRITTEN PERMISSION.                                                                                                                                                                     |            |                                   |         |           |  |