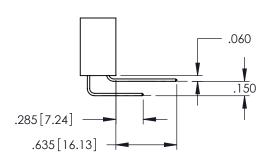

**Contact Code 558** 

Contact Code 559

**Contact Code 560** 

INSULATOR MATERIAL: THERMOPLASTIC POLYESTER, UL 94V-0

DAP MATERIAL AVAILABLE UPON REQUEST

CONTACT MATERIAL; COPPER ALLOY CONTACT PLATING: GOLD ON THE MATING AREA, TIN PLATING ON THE CONTACT TAILS, NICKEL UNDERPLATE

## 345/395 SERIES CARD EDGE CONNECTOR CONTACT CODE 555,556,558,559,560 DIMENSIONS

YOUR CONNECTION TO QUALITY & SERVICE

|   | ACAD REFERENCE NO. 345-ENG-MA |                  |  |  |  |
|---|-------------------------------|------------------|--|--|--|
|   | DRAWN: R.STA.MONICA           | DATE:MAY.16/2017 |  |  |  |
| • | CHECKED:                      | DATE:            |  |  |  |
|   | SCALE: 1:1                    | SHEET 2 OF 2     |  |  |  |
| D | DRAWING NUMBER                | ISSUE            |  |  |  |