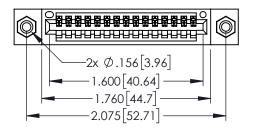

| 345/395 SERIES CARD EDGE CONNECTOR   |                                                                                                                                                                                                 |            | ACAD REFERENCE NO. 345-ENG-MASTER |         |           |  |
|--------------------------------------|-------------------------------------------------------------------------------------------------------------------------------------------------------------------------------------------------|------------|-----------------------------------|---------|-----------|--|
|                                      |                                                                                                                                                                                                 |            | .MONICA                           | DATE:MA | Y.16/2017 |  |
| 1 AKT NOMBER, 343-013-323-000        |                                                                                                                                                                                                 | CHECKED:   |                                   | DATE:   |           |  |
| EDAC INC                             | THESE DRAWINGS AND SPECIFICATIONS ARE THE PROPERTY OF EDAC INC.,AND SHALL NOT BE REPRODUCED,OR COPIED OR USED AS THE BASIS FOR THE MANUFACTURE OR SALE OF APPARATUS WITHOUT WRITTEN PERMISSION. | SCALE:     | 1:1                               | SHEET 1 | OF 2      |  |
| TORONTO, ONTARIO                     |                                                                                                                                                                                                 | DRAWING NU | MBER                              |         | ISSUE     |  |
| YOUR CONNECTION TO QUALITY & SERVICE |                                                                                                                                                                                                 | 345-EN     | G-MASTER                          |         | 1         |  |
| YOUR CONNECTION TO QUALITY & SERVICE | WITHOUT WRITTEN PERMISSION.                                                                                                                                                                     |            |                                   |         |           |  |