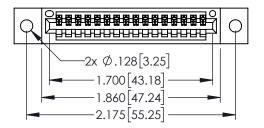

<u>Contact Dimensions:</u>
500-Wire Hole .050x.025(1.27x0.64) - Tail LG=.260(6.60)
.100 (2.54) Contact Spacing x .200 (5.08) Row Spacing

ACAD REFERENCE NO. 345-ENG-MASTER

DATE:MAY.16/2017

SHEET 1 OF 2

- INSULATOR MATERIAL: THERMOPLASTIC PBT BLACK, UL 94V-0
- CONTACT MATERIAL; COPPER TIN ALLOY CONTACT PLATING: GOLD ON THE MATING AREA, TIN PLATING ON THE CONTACT TAILS, NICKEL UNDERPLATE