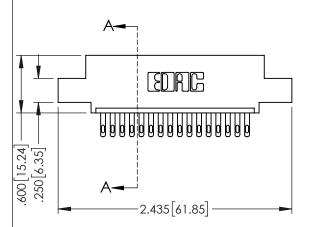

| SECTION A-A |
|-------------|
|             |

| PART NUMBER: 345-016-500-402 |                                                                   | DRAWN: I                                                       | r.sta.monica |              |
|------------------------------|-------------------------------------------------------------------|----------------------------------------------------------------|--------------|--------------|
| I AKI NOMBEK. 54             | 43-010-300-40                                                     | 02                                                             | CHECKED      | ):           |
| EDAC INC                     | THESE DRAWINGS AND SPECIFICATIONS ARE THE PROPERTY OF EDAC INCAND | SCALE:                                                         | 1:1          |              |
|                              | RONIO, ONIARIO                                                    | SHALL NOT BE REPRODUCED,OR COPIED OR USED AS THE BASIS FOR THE |              |              |
| YOUR CONNECTION TO QU.       | JALITY & SERVICE                                                  | MANUFACTURE OR SALE OF APPARATUS WITHOUT WRITTEN PERMISSION.   | 345-ENG-MAS  | 5-ENG-MASTER |