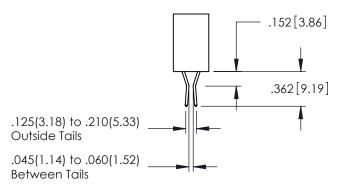

345/395 SERIES CARD EDGE CONNECTOR

**Contact Code 558** 

Contact Code 559

**Contact Code 560** 

- INSULATOR MATERIAL: THERMOPLASTIC POLYESTER, UL 94V-0 DAP MATERIAL AVAILABLE UPON REQUEST

CONTACT MATERIAL; COPPER ALLOY CONTACT PLATING: GOLD ON THE MATING AREA, TIN PLATING ON THE CONTACT TAILS, NICKEL UNDERPLATE

## 345/395 SERIES CARD EDGE CONNECTOR CONTACT CODE 555,556,558,559,560 DIMENSIONS

YOUR CONNECTION TO QUALITY & SERVICE

ACAD REFERENCE NO. 345-ENG-MASTER DATE:MAY.16/2017 DRAWN: R.STA.MONICA 1:1 SHEET 2 OF 2 345-ENG-MASTER