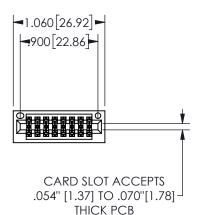

## SECTION A-A

345/395 SERIES CARD EDGE CONNECTOR PART NUMBER: 345-016-520-201

**EDAC INC** TORONTO, ONTARIO CANADA

THESE DRAWINGS AND SPECIFICATIONS ARE THE PROPERTY OF EDAC INC.,AND SHALL NOT BE REPRODUCED, OR COPIED OR USED AS THE BASIS FOR THE MANUFACTURE OR SALE OF APPARATUS WITHOUT WRITTEN PERMISSION.