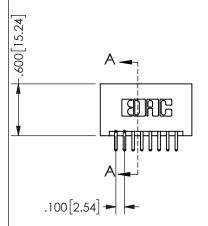

## SECTION A-A

345/395 SERIES CARD EDGE CONNECTOR PART NUMBER: 345-016-520-201

**EDAC INC** TORONTO, ONTARIO CANADA

THESE DRAWINGS AND SPECIFICATIONS ARE THE PROPERTY OF EDAC INC.,AND SHALL NOT BE REPRODUCED, OR COPIED OR USED AS THE BASIS FOR THE MANUFACTURE OR SALE OF APPARATUS WITHOUT WRITTEN PERMISSION.