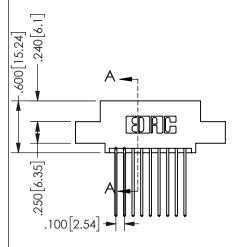

SECTION A A

ISSUE NUMBER ORIGINAL

1

**Contact Code 558** 

Contact Code 559

Contact Code 560

INSULATOR MATERIAL: THERMOPLASTIC POLYESTER, UL 94V-0 DAP MATERIAL AVAILABLE UPON REQUEST

CONTACT MATERIAL; COPPER ALLOY CONTACT PLATING: GOLD ON THE MATING AREA, TIN PLATING ON THE CONTACT TAILS, NICKEL UNDERPLATE

## 345/395 SERIES CARD EDGE CONNECTOR CONTACT CODE 555,556,558,559,560 DIMENSIONS

YOUR CONNECTION TO QUALITY & SERVICE

**EDAC INC** TORONTO, ONTARIO CANADA

THESE DRAWINGS AND SPECIFICATIONS ARE THE PROPERTY OF EDAC INC.,AND SHALL NOT BE REPRODUCED, OR COPIED OR USED AS THE BASIS FOR THE MANUFACTURE OR SALE OF APPARATUS WITHOUT WRITTEN PERMISSION.