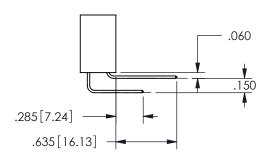

SECTION A A

ISSUE NUMBER ORIGINAL

1

**Contact Code 558** 

Contact Code 559

Contact Code 560

INSULATOR MATERIAL: THERMOPLASTIC POLYESTER, UL 94V-0 DAP MATERIAL AVAILABLE UPON REQUEST

CONTACT MATERIAL; COPPER ALLOY CONTACT PLATING: GOLD ON THE MATING AREA, TIN PLATING ON THE CONTACT TAILS, NICKEL UNDERPLATE

## 345/395 SERIES CARD EDGE CONNECTOR CONTACT CODE 555,556,558,559,560 DIMENSIONS

YOUR CONNECTION TO QUALITY & SERVICE

**EDAC INC** TORONTO, ONTARIO CANADA

THESE DRAWINGS AND SPECIFICATIONS ARE THE PROPERTY OF EDAC INC.,AND SHALL NOT BE REPRODUCED, OR COPIED OR USED AS THE BASIS FOR THE MANUFACTURE OR SALE OF APPARATUS WITHOUT WRITTEN PERMISSION.