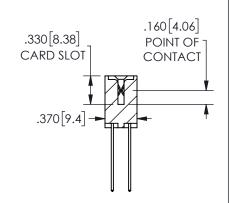

SECTION A A

ISSUE NUMBER ORIGINAL

1

**Contact Code 558** 

Contact Code 559

Contact Code 560

INSULATOR MATERIAL: THERMOPLASTIC POLYESTER, UL 94V-0 DAP MATERIAL AVAILABLE UPON REQUEST

CONTACT MATERIAL; COPPER ALLOY CONTACT PLATING: GOLD ON THE MATING AREA, TIN PLATING ON THE CONTACT TAILS, NICKEL UNDERPLATE

## 345/395 SERIES CARD EDGE CONNECTOR CONTACT CODE 555,556,558,559,560 DIMENSIONS

YOUR CONNECTION TO QUALITY & SERVICE

**EDAC INC** TORONTO, ONTARIO CANADA

THESE DRAWINGS AND SPECIFICATIONS ARE THE PROPERTY OF EDAC INC.,AND SHALL NOT BE REPRODUCED, OR COPIED OR USED AS THE BASIS FOR THE MANUFACTURE OR SALE OF APPARATUS WITHOUT WRITTEN PERMISSION.