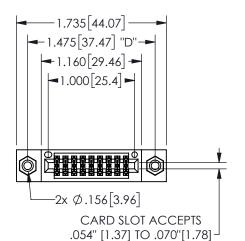

## Contact Dimensions: 541-Wire Wrap .025 Sq.(0.64 Sq.) - Tail LG=.750(19.05) .100 (2.54) Contact Spacing x .200 (5.08) Row Spacing

345/395 SERIES CARD EDGE CONNECTOR PART NUMBER: 345-018-541-508

EDNG

EDAC INC TORONTO, ONTARIO CANADA