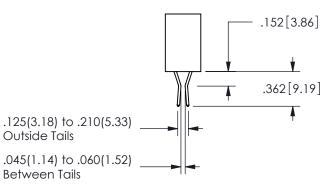

SECTION A A

ISSUE NUMBER ORIGINAL

1

**Contact Code 558** 

Contact Code 559

Contact Code 560

INSULATOR MATERIAL: THERMOPLASTIC POLYESTER, UL 94V-0 DAP MATERIAL AVAILABLE UPON REQUEST

CONTACT MATERIAL; COPPER ALLOY CONTACT PLATING: GOLD ON THE MATING AREA, TIN PLATING ON THE CONTACT TAILS, NICKEL UNDERPLATE

## 345/395 SERIES CARD EDGE CONNECTOR CONTACT CODE 555,556,558,559,560 DIMENSIONS

YOUR CONNECTION TO QUALITY & SERVICE

**EDAC INC** TORONTO, ONTARIO CANADA

THESE DRAWINGS AND SPECIFICATIONS ARE THE PROPERTY OF EDAC INC.,AND SHALL NOT BE REPRODUCED, OR COPIED OR USED AS THE BASIS FOR THE MANUFACTURE OR SALE OF APPARATUS WITHOUT WRITTEN PERMISSION.