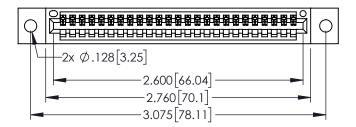

<u>Contact Dimensions:</u>
525-P.C. Tail .018 Sq.(0.46 Sq.) - Tail LG=.150(3.81)
.100 (2.54) Contact Spacing x .200 (5.08) Row Spacing

THIS IS A C.A.D. GENERATED DRAWING DO NOT MAKE MANUAL REVISIONS TO MAS

1220F NOWBER

ORIGINAL

345/395 SERIES CARD EDGE CONNECTOR PART NUMBER: 345-025-525-402

EDAC INC TORONTO, ONTARIO CANADA

YOUR CONNECTION TO QUALITY & SERVICE WITHOUT WRITTEN PERMISSIC

|   | ACAD REFERENCE NO. 345-ENG-MASTER |                 |           |
|---|-----------------------------------|-----------------|-----------|
|   | DRAWN: R.STA.MONICA               | DATE: <b>MA</b> | Y.16/2017 |
|   | CHECKED:                          | DATE:           |           |
|   | SCALE: 1:1                        | SHEET 1         | OF 2      |
| ) | DRAWING NUMBER                    |                 | ISSUE     |
|   | 345-ENG-MASTER                    |                 | 1         |