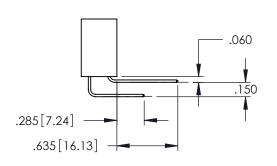

INSULATOR MATERIAL: THERMOPLASTIC PBT BLACK, UL 94V-0
 CONTACT MATERIAL; COPPER TIN ALLOY

CONTACT PLATING: GOLD ON THE MATING AREA, TIN PLATING ON THE CONTACT TAILS, NICKEL UNDERPLATE

**SECTION A-A** 

.107 [2.72] .082 [2.08] .157 [4] .232 [5.89] .125(3.18) to .210(5.33) .125(3.18) to .210(5.33) Outside Tails Outside Tails .045(1.14) to .060(1.52) .045(1.14) to .060(1.52) Between Tails Between Tails **Contact Code 555 Contact Code 556** 

**Contact Code 558** 

**Contact Code 559** 

**Contact Code 560** 

INSULATOR MATERIAL: THERMOPLASTIC POLYESTER, UL 94V-0 DAP MATERIAL AVAILABLE UPON REQUEST

CONTACT MATERIAL; COPPER ALLOY CONTACT PLATING: GOLD ON THE MATING AREA, TIN PLATING ON THE CONTACT TAILS, NICKEL UNDERPLATE