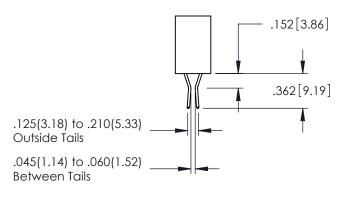

INSULATOR MATERIAL: THERMOPLASTIC PBT BLACK, UL 94V-0
 CONTACT MATERIAL; COPPER TIN ALLOY

CONTACT PLATING: GOLD ON THE MATING AREA, TIN PLATING ON THE CONTACT TAILS, NICKEL UNDERPLATE

**SECTION A-A** 

.107 [2.72] .082 [2.08] .157 [4] .232 [5.89] .125(3.18) to .210(5.33) .125(3.18) to .210(5.33) Outside Tails Outside Tails .045(1.14) to .060(1.52) .045(1.14) to .060(1.52) Between Tails Between Tails **Contact Code 555 Contact Code 556** 