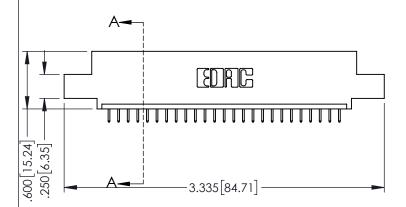

1220F NOWBER

ORIGINAL

345/395 SERIES CARD EDGE CONNECTOR PART NUMBER: 345-025-525-402

EDAC INC TORONTO, ONTARIO CANADA

YOUR CONNECTION TO QUALITY & SERVICE WITHOUT WRITTEN PERMISSIC

|   | ACAD REFERENCE NO. 345-ENG-MASTER |                 |           |
|---|-----------------------------------|-----------------|-----------|
|   | DRAWN: R.STA.MONICA               | DATE: <b>MA</b> | Y.16/2017 |
|   | CHECKED:                          | DATE:           |           |
|   | SCALE: 1:1                        | SHEET 1         | OF 2      |
| ) | DRAWING NUMBER                    |                 | ISSUE     |
|   | 345-ENG-MASTER                    |                 | 1         |

INSULATOR MATERIAL: THERMOPLASTIC PBT BLACK, UL 94V-0
 CONTACT MATERIAL; COPPER TIN ALLOY

CONTACT PLATING: GOLD ON THE MATING AREA, TIN PLATING ON THE CONTACT TAILS, NICKEL UNDERPLATE

**SECTION A-A** 

.107 [2.72] .082 [2.08] .157 [4] .232 [5.89] .125(3.18) to .210(5.33) .125(3.18) to .210(5.33) Outside Tails Outside Tails .045(1.14) to .060(1.52) .045(1.14) to .060(1.52) Between Tails Between Tails **Contact Code 555 Contact Code 556** 