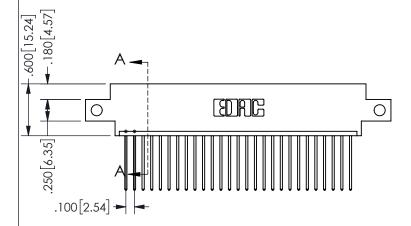

THIS IS A C.A.D. GENERATED DRAWING DO NOT MAKE MANUAL REVISIONS TO MASTER.

ISSUE NUMBER

ORIGINAL

1

.160 4.06 .330[8.38] POINT OF CARD SLOT CONTACT .370 9.4

345/395 SERIES CARD EDGE CONNECTOR PART NUMBER: 345-027-542-612