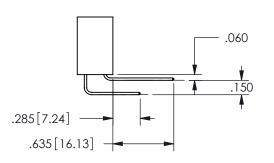

**SECTION A-A** 

<u>Contact Dimensions:</u>
542-Wire Wrap .025 Sq.(0.64 Sq.) - Tail LG=.645(16.38)
.100 (2.54) Contact Spacing x .200 (5.08) Row Spacing

ISSUE NUMBER ORIGINAL

1

**Contact Code 558** 

Contact Code 559

**Contact Code 560** 

INSULATOR MATERIAL: THERMOPLASTIC POLYESTER, UL 94V-0

DAP MATERIAL AVAILABLE UPON REQUEST

CONTACT MATERIAL; COPPER ALLOY

CONTACT PLATING: GOLD ON THE MATING AREA, TIN PLATING ON THE CONTACT TAILS, NICKEL UNDERPLATE

345/395 SERIES CARD EDGE CONNECTOR CONTACT CODE 555,556,558,559,560 DIMENSIONS

YOUR CONNECTION TO QUALITY & SERVICE

**EDAC INC** TORONTO, ONTARIO CANADA

THESE DRAWINGS AND SPECIFICATIONS ARE THE PROPERTY OF EDAC INC.,AND SHALL NOT BE REPRODUCED, OR COPIED OR USED AS THE BASIS FOR THE MANUFACTURE OR SALE OF APPARATUS WITHOUT WRITTEN PERMISSION.