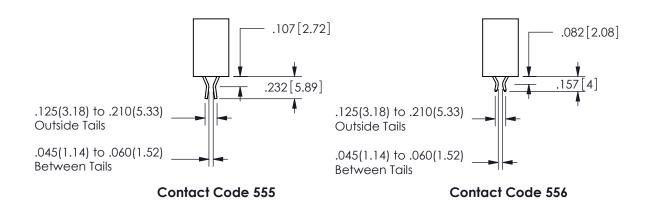

**SECTION A-A** 

<u>Contact Dimensions:</u>
542-Wire Wrap .025 Sq.(0.64 Sq.) - Tail LG=.645(16.38)
.100 (2.54) Contact Spacing x .200 (5.08) Row Spacing

ISSUE NUMBER ORIGINAL

1

**Contact Code 558** 

Contact Code 559

**Contact Code 560** 

INSULATOR MATERIAL: THERMOPLASTIC POLYESTER, UL 94V-0

DAP MATERIAL AVAILABLE UPON REQUEST

CONTACT MATERIAL; COPPER ALLOY

CONTACT PLATING: GOLD ON THE MATING AREA, TIN PLATING ON THE CONTACT TAILS, NICKEL UNDERPLATE

345/395 SERIES CARD EDGE CONNECTOR CONTACT CODE 555,556,558,559,560 DIMENSIONS

YOUR CONNECTION TO QUALITY & SERVICE

**EDAC INC** TORONTO, ONTARIO CANADA

THESE DRAWINGS AND SPECIFICATIONS ARE THE PROPERTY OF EDAC INC.,AND SHALL NOT BE REPRODUCED, OR COPIED OR USED AS THE BASIS FOR THE MANUFACTURE OR SALE OF APPARATUS WITHOUT WRITTEN PERMISSION.