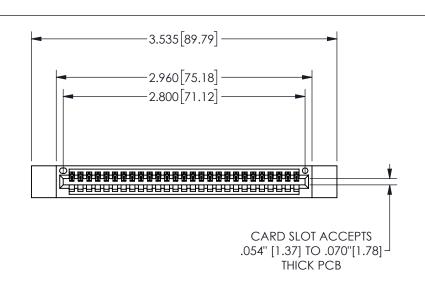

THIS IS A C.A.D. GENERATED DRAWING DO NOT MAKE MANUAL REVISIONS TO MASTER.

ISSUE NUMBER

ORIGINAL

1

.160 4.06 .330[8.38] POINT OF CARD SLOT CONTACT .370 9.4

345/395 SERIES CARD EDGE CONNECTOR PART NUMBER: 345-027-542-612