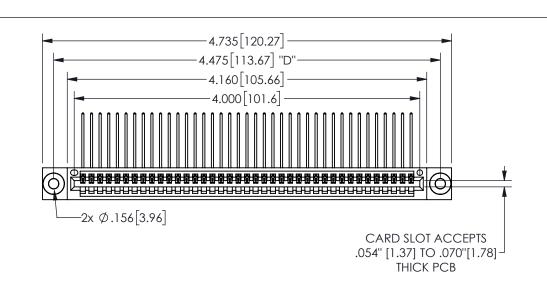

| 345/395 SERIES CARD EDGE CONNECTOR |
|------------------------------------|
| PART NUMBER: 345-039-559-403       |

YOUR CONNECTION TO QUALITY & SERVICE

**EDAC INC** TORONTO, ONTARIO CANADA

THESE DRAWINGS AND SPECIFICATIONS ARE THE PROPERTY OF EDAC INC.,AND SHALL NOT BE REPRODUCED,OR COPIED OR USED AS THE BASIS FOR THE MANUFACTURE OR SALE OF APPARATUS WITHOUT WRITTEN PERMISSION.