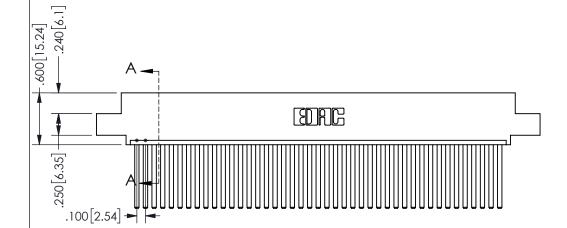

THIS IS A C.A.D. GENERATED DRAWING DO NOT MAKE MANUAL REVISIONS TO MASTER.

.160 4.06 .330[8.38] POINT OF CARD SLOT CONTACT .370 9.4

<u>Contact Dimensions:</u> 544-Wire Wrap .050x.025(1.27x0.64) - Tail LG=.750(19.05)

.100 (2.54) Contact Spacing x .200 (5.08) Row Spacing

345/395 SERIES CARD EDGE CONNECTOR PART NUMBER: 345-043-544-402

YOUR CONNECTION TO QUALITY & SERVICE

**EDAC INC** TORONTO, ONTARIO CANADA

THESE DRAWINGS AND SPECIFICATIONS ARE THE PROPERTY OF EDAC INC.,AND SHALL NOT BE REPRODUCED, OR COPIED OR USED AS THE BASIS FOR THE MANUFACTURE OR SALE OF APPARATUS WITHOUT WRITTEN PERMISSION.

SECTION A-A

ISSUE NUMBER ORIGINAL

1

**Contact Code 558** 

Contact Code 559

**Contact Code 560** 

INSULATOR MATERIAL: THERMOPLASTIC POLYESTER, UL 94V-0 DAP MATERIAL AVAILABLE UPON REQUEST

CONTACT MATERIAL; COPPER ALLOY

CONTACT PLATING: GOLD ON THE MATING AREA, TIN PLATING ON THE CONTACT TAILS, NICKEL UNDERPLATE