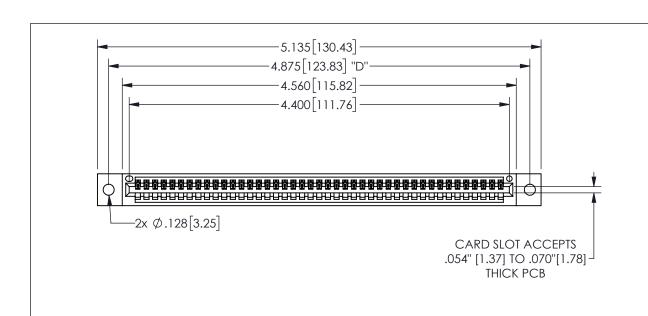

THIS IS A C.A.D. GENERATED DRAWING DO NOT MAKE MANUAL REVISIONS TO MASTER.

.160 4.06 .330[8.38] POINT OF CARD SLOT CONTACT .370 9.4

<u>Contact Dimensions:</u> 544-Wire Wrap .050x.025(1.27x0.64) - Tail LG=.750(19.05)

.100 (2.54) Contact Spacing x .200 (5.08) Row Spacing

345/395 SERIES CARD EDGE CONNECTOR PART NUMBER: 345-043-544-402

YOUR CONNECTION TO QUALITY & SERVICE

**EDAC INC** TORONTO, ONTARIO CANADA

THESE DRAWINGS AND SPECIFICATIONS ARE THE PROPERTY OF EDAC INC.,AND SHALL NOT BE REPRODUCED, OR COPIED OR USED AS THE BASIS FOR THE MANUFACTURE OR SALE OF APPARATUS WITHOUT WRITTEN PERMISSION.