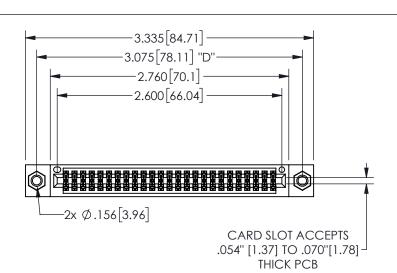

## -.180[4.57] .600[15.24] .250[6.35] .100[2.54]

<u>Contact Dimensions:</u>
524-P.C. Tail .018 Sq.(0.46 Sq.) - Tail LG=.175(4.45)
.100 (2.54) Contact Spacing x .200 (5.08) Row Spacing

345/395 SERIES CARD EDGE CONNECTOR PART NUMBER: 345-050-524-807