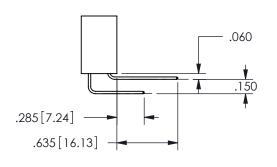

THIS IS A C.A.D. GENERATED DRAWING DO NOT MAKE MANUAL REVISIONS TO MASTER.

ISSUE NUMBER

ORIGINAL

1

.160 4.06 .330[8.38] POINT OF CARD SLOT CONTACT .370 9.4

## -.180[4.57] .600[15.24] .250[6.35] .100[2.54]

<u>Contact Dimensions:</u>
524-P.C. Tail .018 Sq.(0.46 Sq.) - Tail LG=.175(4.45)
.100 (2.54) Contact Spacing x .200 (5.08) Row Spacing

345/395 SERIES CARD EDGE CONNECTOR PART NUMBER: 345-050-524-807