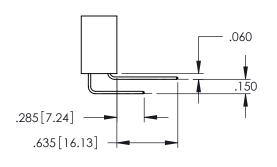

.107 [2.72] .082 [2.08] .157 [4] .232 [5.89] .125(3.18) to .210(5.33) .125(3.18) to .210(5.33) Outside Tails Outside Tails .045(1.14) to .060(1.52) .045(1.14) to .060(1.52) Between Tails Between Tails **Contact Code 555 Contact Code 556** 

**Contact Code 558** 

**Contact Code 559** 

Contact Code 560

INSULATOR MATERIAL: THERMOPLASTIC POLYESTER, UL 94V-0 DAP MATERIAL AVAILABLE UPON REQUEST

CONTACT MATERIAL; COPPER ALLOY CONTACT PLATING: GOLD ON THE MATING AREA, TIN PLATING ON THE CONTACT TAILS, NICKEL UNDERPLATE

## 345/395 SERIES CARD EDGE CONNECTOR CONTACT CODE 555,556,558,559,560 DIMENSIONS

YOUR CONNECTION TO QUALITY & SERVICE

|   | ACAD REFERENCE NO. 345-ENG-MASTER |                  |  |
|---|-----------------------------------|------------------|--|
|   | DRAWN: R.STA.MONICA               | DATE:MAY.16/2017 |  |
|   | CHECKED:                          | DATE:            |  |
|   | SCALE: 1:1                        | SHEET 2 OF 2     |  |
| D | DRAWING NUMBER                    | ISSUE            |  |