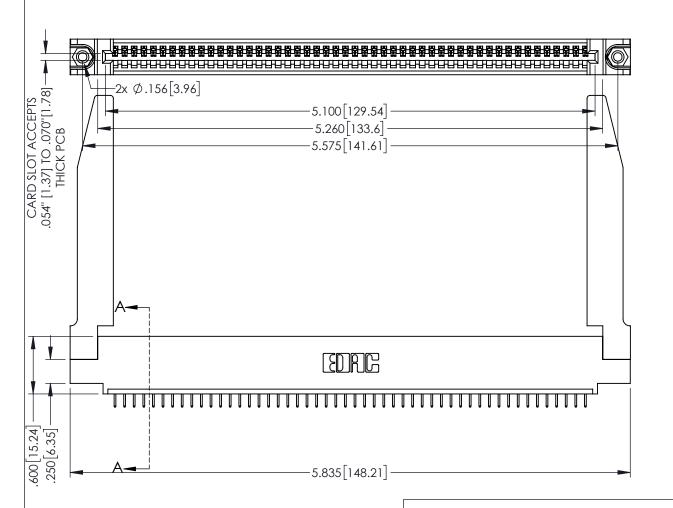

<u>Contact Dimensions:</u>
525-P.C. Tail .018 Sq.(0.46 Sq.) - Tail LG=.150(3.81)
.100 (2.54) Contact Spacing x .200 (5.08) Row Spacing

THIS IS A C.A.D. GENERATED DRAWING DO NOT MAKE MANUAL REVISIONS TO MASTER

1

ORIGINA

DECIDES

NOTE: 1330[8.38] CARD SLOT

NOTE: 1400[4.06] POINT OF CONTACT

INSULATOR MATERIAL: THERMOPLASTIC PBT BLACK, UL 94V-0

CONTACT MATERIAL; COPPER TIN ALLOY

CONTACT PLATING: GOLD ON THE MATING AREA, TIN PLATING ON THE CONTACT TAILS, NICKEL UNDERPLATE

345/395 SERIES CARD EDGE CONNECTOR PART NUMBER: 345-050-525-478

EDAC INC TORONTO, ONTARIC CANADA

YOUR CONNECTION TO QUALITY & SERVICE WITHOUT WRITTEN PI

THESE DRAWINGS AND SPECIFICATIONS ARE THE PROPERTY OF EDAC INC.,AND SHALL NOT BE REPRODUCED,OR COPIED OR USED AS THE BASIS FOR THE MANUFACTURE OR SALE OF APPARATUS WITHOUT WRITTEN PERMISSION.

| ACAD REFERENCE NO   | . 345-ENC        | G-MASTER |
|---------------------|------------------|----------|
| DRAWN: R.STA.MONICA | DATE:MAY.16/2017 |          |
| CHECKED:            | DATE:            |          |
| SCALE: 1:1          | SHEET 1          | OF 2     |
| DRAWING NUMBER      |                  | ISSUE    |
| 345-ENG-MASTER      | 1                |          |