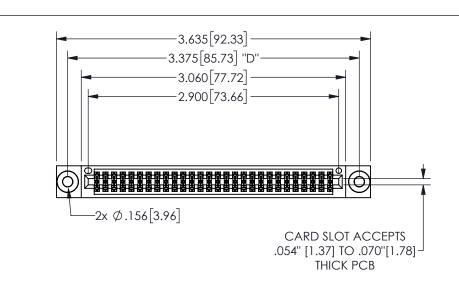

THIS IS A C.A.D. GENERATED DRAWING DO NOT MAKE MANUAL REVISIONS TO MASTER.

ISSUE NUMBER ORIGINAL

.160 4.06 .330[8.38] POINT OF CARD SLOT CONTACT .370 9.4 .200 [5.08] -

<u>Contact Dimensions:</u>
500-Wire Hole .050x.025(1.27x0.64) - Tail LG=.260(6.60)
.100 (2.54) Contact Spacing x .200 (5.08) Row Spacing

345/395 SERIES CARD EDGE CONNECTOR PART NUMBER: 345-056-500-503

YOUR CONNECTION TO QUALITY & SERVICE

**EDAC INC** TORONTO, ONTARIO CANADA

THESE DRAWINGS AND SPECIFICATIONS ARE THE PROPERTY OF EDAC INC.,AND SHALL NOT BE REPRODUCED, OR COPIED OR USED AS THE BASIS FOR THE MANUFACTURE OR SALE OF APPARATUS WITHOUT WRITTEN PERMISSION.

| SECTION A-A      |                   |                  |  |
|------------------|-------------------|------------------|--|
| ACAD REFERENCE N | O. 345-ENG-MA     | 345-ENG-MASTER   |  |
| DRAWN: R.STA.MO  | NICA DATE:MAY.16/ | DATE:MAY.16/2017 |  |
| CHECKED:         | DATE:             | DATE:            |  |
| SCALE: NTS       | SHEET 1 OF        | - 2              |  |
| DRAWING NUMBER   | ISS               | UE               |  |
| 345-ENG-M        | ASTER             | 1                |  |