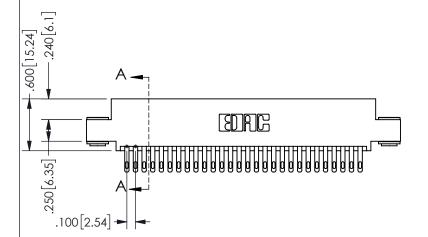

ISSUE NUMBER ORIGINAL

1

**Contact Code 558** 

Contact Code 559

**Contact Code 560** 

INSULATOR MATERIAL: THERMOPLASTIC POLYESTER, UL 94V-0

DAP MATERIAL AVAILABLE UPON REQUEST

CONTACT MATERIAL; COPPER ALLOY

CONTACT PLATING: GOLD ON THE MATING AREA, TIN PLATING ON THE CONTACT TAILS, NICKEL UNDERPLATE

345/395 SERIES CARD EDGE CONNECTOR CONTACT CODE 555,556,558,559,560 DIMENSIONS

YOUR CONNECTION TO QUALITY & SERVICE

| ACAD REFERENCE NO.  | 345-ENG-MASTER   |
|---------------------|------------------|
| DRAWN: R.STA.MONICA | DATE:MAY.16/2017 |
| CHECKED:            | DATE:            |
| SCALE: 1:1          | SHEET 2 OF 2     |
| DRAWING NUMBER      | ISSUE            |
| 345-ENG-MASTER      | 1                |