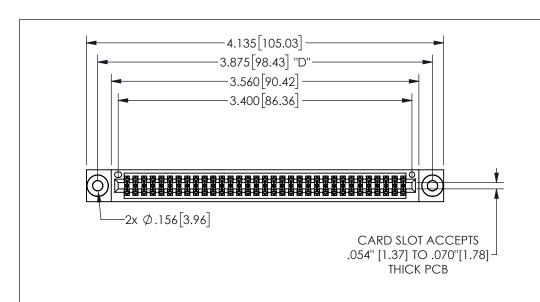

345/395 SERIES CARD EDGE CONNECTOR PART NUMBER: 345-066-540-803

YOUR CONNECTION TO QUALITY & SERVICE

**EDAC INC** TORONTO, ONTARIO CANADA

THESE DRAWINGS AND SPECIFICATIONS ARE THE PROPERTY OF EDAC INC.,AND SHALL NOT BE REPRODUCED,OR COPIED OR USED AS THE BASIS FOR THE MANUFACTURE OR SALE OF APPARATUS WITHOUT WRITTEN PERMISSION.

|                     |     |                  | , , , , , |
|---------------------|-----|------------------|-----------|
| ACAD REFERENCE NO.  |     | 345-ENG-MASTER   |           |
| DRAWN: R.STA.MONICA |     | DATE:MAY.16/2017 |           |
| CHECKED:            |     | DATE:            |           |
| SCALE:              | NTS | SHEET            | OF 2      |
| DRAWING NUMBER      |     |                  | ISSUE     |
| 345-ENG-MASTER      |     |                  | 1         |