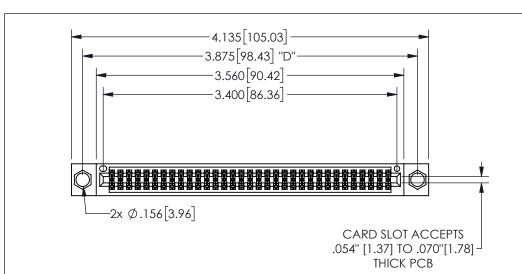

## 345/395 SERIES CARD EDGE CONNECTOR PART NUMBER: 345-066-541-204

YOUR CONNECTION TO QUALITY & SERVICE

**EDAC INC** TORONTO, ONTARIO CANADA

THESE DRAWINGS AND SPECIFICATIONS ARE THE PROPERTY OF EDAC INC.,AND SHALL NOT BE REPRODUCED,OR COPIED OR USED AS THE BASIS FOR THE MANUFACTURE OR SALE OF APPARATUS WITHOUT WRITTEN PERMISSION.

| ACAD REFERENCE NO. |              | 345-ENG-MASTER |           |
|--------------------|--------------|----------------|-----------|
| DRAWN:             | R.STA.MONICA | DATEMA         | Y.16/2017 |
| CHECKED:           |              | DATE:          |           |
| SCALE:             | NTS          | SHEET          | OF 2      |
| DRAWING            | ISSUE        |                |           |