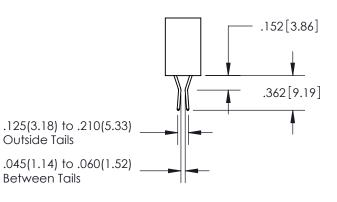

## **Contact Code 559**

Contact Code 560

- INSULATOR MATERIAL: THERMOPLASTIC POLYESTER, UL 94V-0
- DAP MATERIAL AVAILABLE UPON REQUEST
- CONTACT MATERIAL; COPPER ALLOY

CONTACT PLATING: GOLD ON THE MATING AREA, TIN PLATING ON THE CONTACT TAILS, NICKEL UNDERPLATE

\*FOR ALL OTHER SPECIFICATIONS REFER TO SHEET 3\*

## 345/395 SERIES CARD EDGE CONNECTOR CONTACT CODE 555,556,558,559,560 DIMENSIONS

YOUR CONNECTION TO QUALITY & SERVICE

**EDAC INC** TORONTO, ONTARIO CANADA

THESE DRAWINGS AND SPECIFICATIONS ARE THE PROPERTY OF EDAC INC.,AND SHALL NOT BE REPRODUCED, OR COPIED OR USED AS THE BASIS FOR THE MANUFACTURE OR SALE OF APPARATUS WITHOUT WRITTEN PERMISSION.