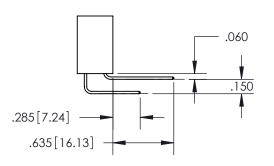

## **Contact Code 559**

Contact Code 560

- INSULATOR MATERIAL: THERMOPLASTIC POLYESTER, UL 94V-0
- DAP MATERIAL AVAILABLE UPON REQUEST
- CONTACT MATERIAL; COPPER ALLOY

CONTACT PLATING: GOLD ON THE MATING AREA, TIN PLATING ON THE CONTACT TAILS, NICKEL UNDERPLATE

\*FOR ALL OTHER SPECIFICATIONS REFER TO SHEET 3\*

## 345/395 SERIES CARD EDGE CONNECTOR CONTACT CODE 555,556,558,559,560 DIMENSIONS

YOUR CONNECTION TO QUALITY & SERVICE

**EDAC INC** TORONTO, ONTARIO CANADA

THESE DRAWINGS AND SPECIFICATIONS ARE THE PROPERTY OF EDAC INC.,AND SHALL NOT BE REPRODUCED, OR COPIED OR USED AS THE BASIS FOR THE MANUFACTURE OR SALE OF APPARATUS WITHOUT WRITTEN PERMISSION.