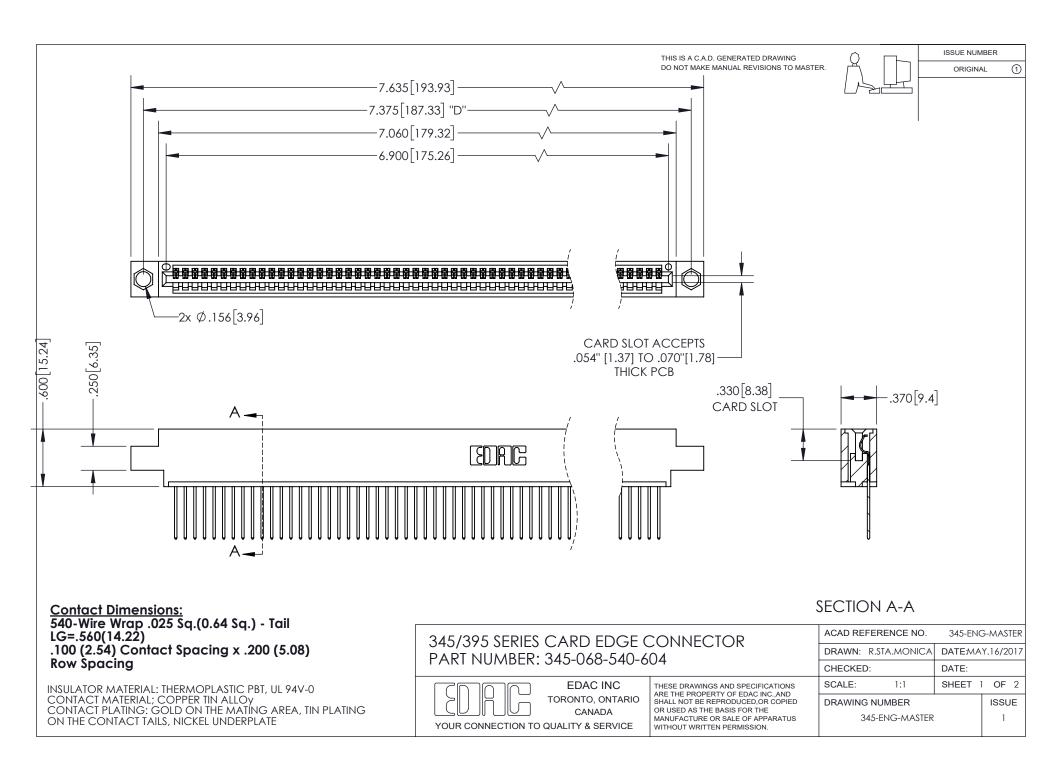

ISSUE NUMBER ORIGINAL

1

**Contact Code 558** 

## **Contact Code 559**

Contact Code 560

- INSULATOR MATERIAL: THERMOPLASTIC POLYESTER, UL 94V-0
- DAP MATERIAL AVAILABLE UPON REQUEST
- CONTACT MATERIAL; COPPER ALLOY

CONTACT PLATING: GOLD ON THE MATING AREA, TIN PLATING ON THE CONTACT TAILS, NICKEL UNDERPLATE

\*FOR ALL OTHER SPECIFICATIONS REFER TO SHEET 3\*

## 345/395 SERIES CARD EDGE CONNECTOR CONTACT CODE 555,556,558,559,560 DIMENSIONS

YOUR CONNECTION TO QUALITY & SERVICE

**EDAC INC** TORONTO, ONTARIO CANADA

THESE DRAWINGS AND SPECIFICATIONS ARE THE PROPERTY OF EDAC INC.,AND SHALL NOT BE REPRODUCED, OR COPIED OR USED AS THE BASIS FOR THE MANUFACTURE OR SALE OF APPARATUS WITHOUT WRITTEN PERMISSION.