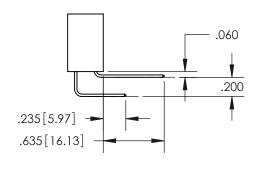

## **Contact Code 559**

Contact Code 560

- INSULATOR MATERIAL: THERMOPLASTIC POLYESTER, UL 94V-0
- DAP MATERIAL AVAILABLE UPON REQUEST
- CONTACT MATERIAL; COPPER ALLOY

CONTACT PLATING: GOLD ON THE MATING AREA, TIN PLATING ON THE CONTACT TAILS, NICKEL UNDERPLATE

\*FOR ALL OTHER SPECIFICATIONS REFER TO SHEET 3\*

## 345/395 SERIES CARD EDGE CONNECTOR CONTACT CODE 555,556,558,559,560 DIMENSIONS

YOUR CONNECTION TO QUALITY & SERVICE

**EDAC INC** TORONTO, ONTARIO CANADA

THESE DRAWINGS AND SPECIFICATIONS ARE THE PROPERTY OF EDAC INC.,AND SHALL NOT BE REPRODUCED, OR COPIED OR USED AS THE BASIS FOR THE MANUFACTURE OR SALE OF APPARATUS WITHOUT WRITTEN PERMISSION.