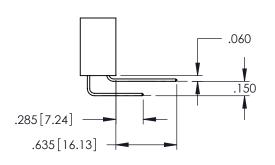

YOUR CONNECTION TO QUALITY & SERVICE

345-ENG-MASTER

CONTACT PLATING: GOLD ON THE MATING AREA, TIN PLATING

ON THE CONTACT TAILS, NICKEL UNDERPLATE

**Contact Code 558** 

Contact Code 559

**Contact Code 560** 