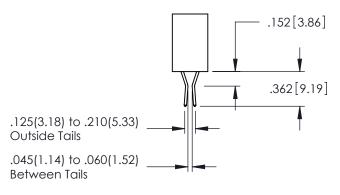

YOUR CONNECTION TO QUALITY & SERVICE

345-ENG-MASTER

CONTACT PLATING: GOLD ON THE MATING AREA, TIN PLATING

ON THE CONTACT TAILS, NICKEL UNDERPLATE

**Contact Code 558** 

Contact Code 559

**Contact Code 560** 