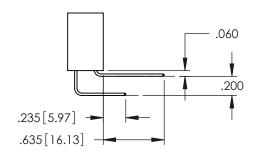

YOUR CONNECTION TO QUALITY & SERVICE

345-ENG-MASTER

CONTACT PLATING: GOLD ON THE MATING AREA, TIN PLATING

ON THE CONTACT TAILS, NICKEL UNDERPLATE

**Contact Code 558** 

Contact Code 559

**Contact Code 560** 