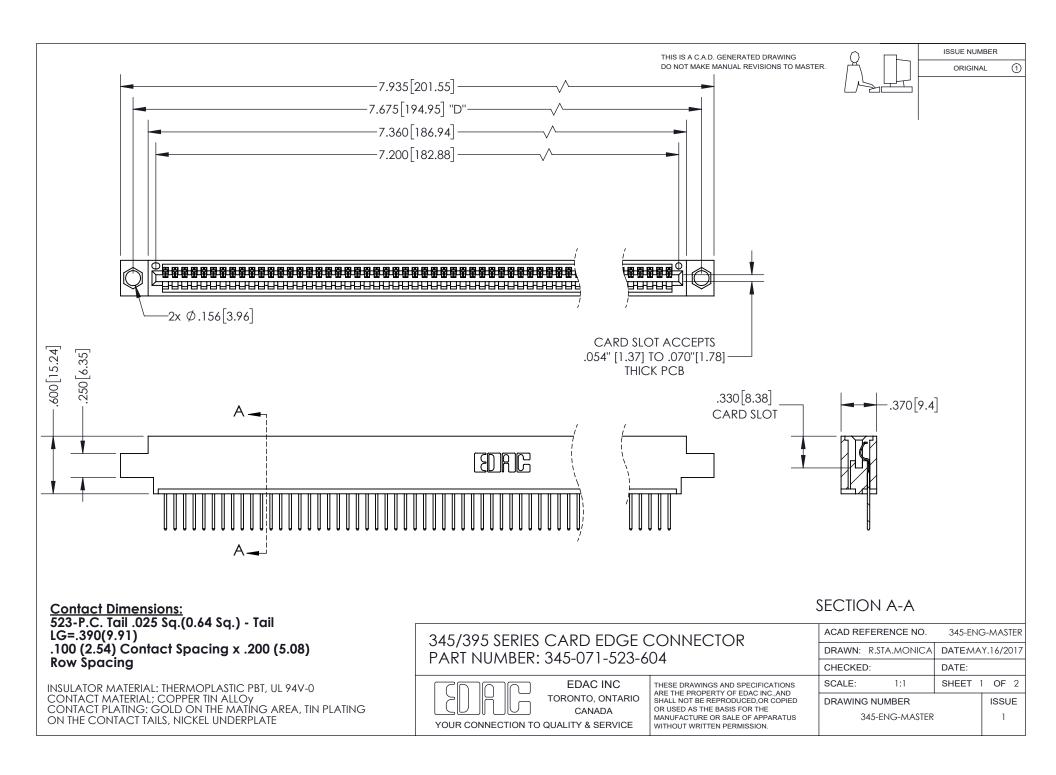

ISSUE NUMBER ORIGINAL

1

**Contact Code 558** 

**Contact Code 559** 

Contact Code 560

- INSULATOR MATERIAL: THERMOPLASTIC POLYESTER, UL 94V-0
- DAP MATERIAL AVAILABLE UPON REQUEST
- CONTACT MATERIAL; COPPER ALLOY

CONTACT PLATING: GOLD ON THE MATING AREA, TIN PLATING ON THE CONTACT TAILS, NICKEL UNDERPLATE

\*FOR ALL OTHER SPECIFICATIONS REFER TO SHEET 3\*