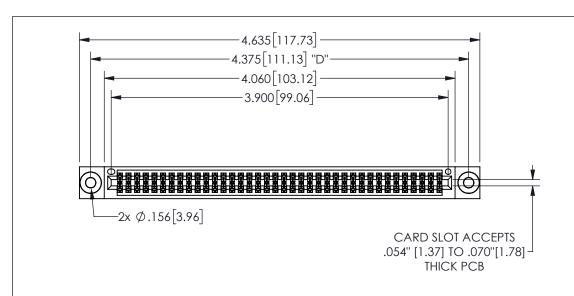

THIS IS A C.A.D. GENERATED DRAWING DO NOT MAKE MANUAL REVISIONS TO MASTER.

ISSUE NUMBER

ORIGINAL

1

.160 4.06 .330[8.38] POINT OF CARD SLOT CONTACT .370 9.4

-.180[4.57] 600 15.24 .250[6.35] .100[2.54]

<u>Contact Dimensions:</u>
542-Wire Wrap .025 Sq.(0.64 Sq.) - Tail LG=.645(16.38)
.100 (2.54) Contact Spacing x .200 (5.08) Row Spacing

345/395 SERIES CARD EDGE CONNECTOR PART NUMBER: 345-076-542-803

YOUR CONNECTION TO QUALITY & SERVICE

**EDAC INC** TORONTO, ONTARIO CANADA

THESE DRAWINGS AND SPECIFICATIONS ARE THE PROPERTY OF EDAC INC.,AND SHALL NOT BE REPRODUCED,OR COPIED OR USED AS THE BASIS FOR THE MANUFACTURE OR SALE OF APPARATUS WITHOUT WRITTEN PERMISSION.