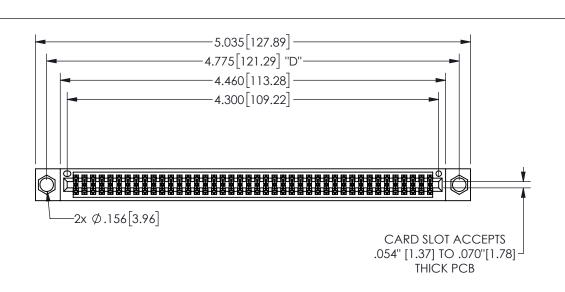

## 345/395 SERIES CARD EDGE CONNECTOR PART NUMBER: 345-084-544-804

YOUR CONNECTION TO QUALITY & SERVICE

**EDAC INC** TORONTO, ONTARIO CANADA

THESE DRAWINGS AND SPECIFICATIONS ARE THE PROPERTY OF EDAC INC.,AND SHALL NOT BE REPRODUCED, OR COPIED OR USED AS THE BASIS FOR THE MANUFACTURE OR SALE OF APPARATUS WITHOUT WRITTEN PERMISSION.

| 02011011717         |                |         |
|---------------------|----------------|---------|
| ACAD REFERENCE NO.  | 345-ENG-MASTER |         |
| DRAWN: R.STA.MONICA | DATEMAY        | 16/2017 |
| CHECKED:            | DATE:          |         |
| SCALE: NTS          | SHEET 1        | OF 2    |
| DRAWING NUMBER      |                | ISSUE   |
| 345-ENG-MASTER      |                | 1       |