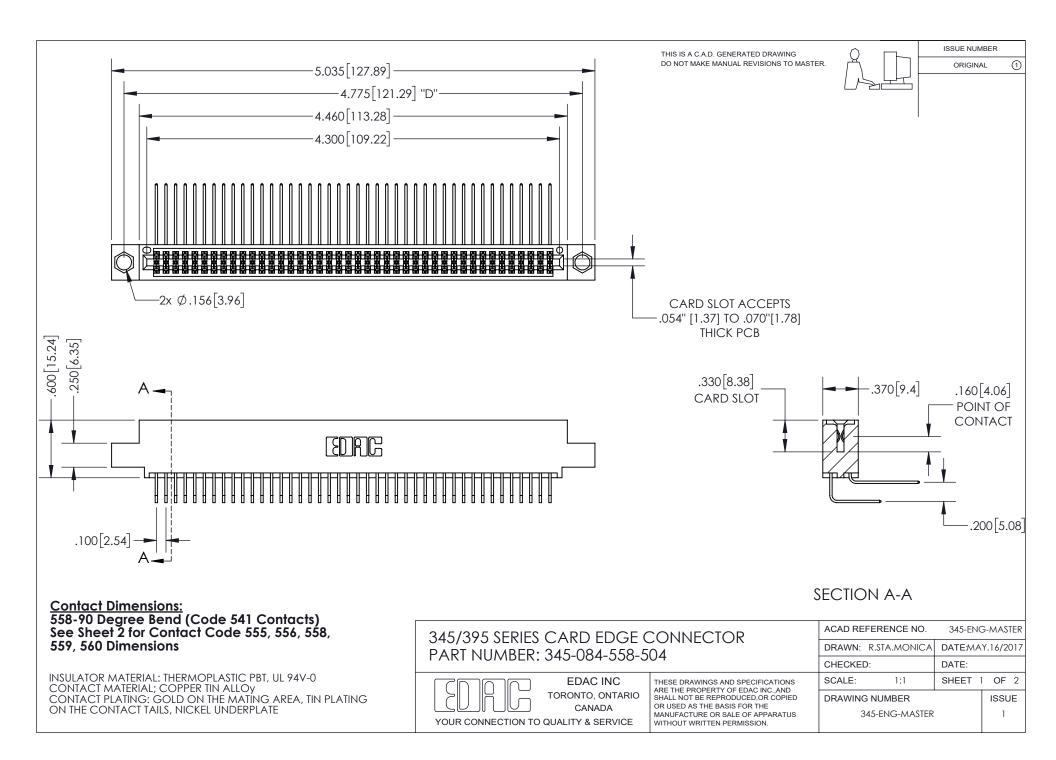

ISSUE NUMBER ORIGINAL

1

**Contact Code 558** 

**Contact Code 559** 

Contact Code 560

- INSULATOR MATERIAL: THERMOPLASTIC POLYESTER, UL 94V-0
- DAP MATERIAL AVAILABLE UPON REQUEST
- CONTACT MATERIAL; COPPER ALLOY

CONTACT PLATING: GOLD ON THE MATING AREA, TIN PLATING ON THE CONTACT TAILS, NICKEL UNDERPLATE

\*FOR ALL OTHER SPECIFICATIONS REFER TO SHEET 3\*

## 345/395 SERIES CARD EDGE CONNECTOR CONTACT CODE 555,556,558,559,560 DIMENSIONS

YOUR CONNECTION TO QUALITY & SERVICE

**EDAC INC** TORONTO, ONTARIO CANADA

THESE DRAWINGS AND SPECIFICATIONS ARE THE PROPERTY OF EDAC INC.,AND SHALL NOT BE REPRODUCED, OR COPIED OR USED AS THE BASIS FOR THE MANUFACTURE OR SALE OF APPARATUS WITHOUT WRITTEN PERMISSION.