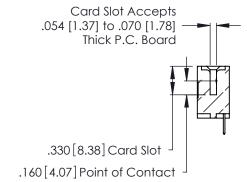

<u>Contact Dimensions:</u>
520-P.C. Tail .030x.018 (0.76x0.46) - Tail LG. = .175 (4.45) .125 (3.18) Contact Spacing x .250 (6.35) Row Spacing

- INSULATOR MATERIAL: THERMOPLASTIC POLYESTER, UL 94V-0 CONTACT MATERIAL; COPPER, NICKEL, TIN ALLOY CA-725
- CONTACT PLATING: GOLD ON THE MATING AREA, TIN-LEAD ON THE CONTACT TAILS, NICKEL UNDERPLATE

**Contact Code 560** 

INSULATOR MATERIAL: THERMOPLASTIC POLYESTER, UL 94V-0 CONTACT MATERIAL; COPPER, NICKEL, TIN ALLOY CA-725 CONTACT PLATING: GOLD ON THE MATING AREA, TIN-LEAD ON THE CONTACT TAILS, NICKEL UNDERPLATE