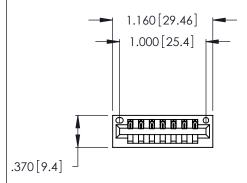

<u>Contact Dimensions:</u>
520-P.C. Tail .030x.018 (0.76x0.46) - Tail LG. = .175 (4.45) .125 (3.18) Contact Spacing x .250 (6.35) Row Spacing

- INSULATOR MATERIAL: THERMOPLASTIC POLYESTER, UL 94V-0 CONTACT MATERIAL; COPPER, NICKEL, TIN ALLOY CA-725
- CONTACT PLATING: GOLD ON THE MATING AREA, TIN-LEAD ON THE CONTACT TAILS, NICKEL UNDERPLATE

THIS IS A C.A.D. GENERATED DRAWING DO NOT MAKE MANUAL REVISIONS TO MASTER.

| 346/396 SERIES CARD EDGE CONNECTOR |
|------------------------------------|
| PART NUMBER: 346-007-520-101       |

**EDAC INC** TORONTO, ONTARIO CANADA