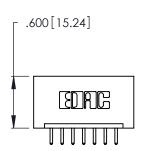

THIS IS A C.A.D. GENERATED DRAWING DO NOT MAKE MANUAL REVISIONS TO MASTER.

ISSUE NUMBER

ORIGINAL

1

**Contact Code 555** 

Contact Code 556

**Contact Code 558** 

**Contact Code 559** 

**Contact Code 560** 

INSULATOR MATERIAL: THERMOPLASTIC POLYESTER, UL 94V-0 CONTACT MATERIAL; COPPER, NICKEL, TIN ALLOY CA-725 CONTACT PLATING: GOLD ON THE MATING AREA, TIN-LEAD ON THE CONTACT TAILS, NICKEL UNDERPLATE