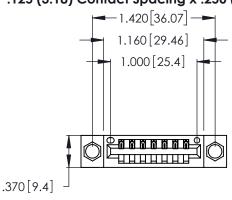

Contact Dimensions: 522-P.C. Tail .025 Sq. (0.64 Sq.) - Tail LG. =.440 (11.18) .125 (3.18) Contact Spacing x .250 (6.35) Row Spacing

- INSULATOR MATERIAL: THERMOPLASTIC POLYESTER, UL 94V-0 CONTACT MATERIAL; COPPER, NICKEL, TIN ALLOY CA-725
- CONTACT PLATING: GOLD ON THE MATING AREA, TIN-LEAD ON THE CONTACT TAILS, NICKEL UNDERPLATE

346/396 SERIES CARD EDGE CONNECTOR PART NUMBER: 346-007-522-604

**EDAC INC** TORONTO, ONTARIO CANADA

THESE DRAWINGS AND SPECIFICATIONS ARE THE PROPERTY OF EDAC INC.,AND SHALL NOT BE REPRODUCED, OR COPIED OR USED AS THE BASIS FOR THE MANUFACTURE OR SALE OF APPARATUS WITHOUT WRITTEN PERMISSION.