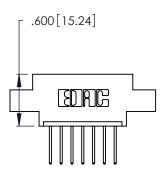

THIS IS A C.A.D. GENERATED DRAWING DO NOT MAKE MANUAL REVISIONS TO MASTER.

ISSUE NUMBER

ORIGINAL

1

| Card Slot Accepts .054 [1.37] to .070 [1.78] —— Thick P.C. Board |
|------------------------------------------------------------------|
|                                                                  |
| .330 [8.38] Card Slot                                            |
| .160[4.07]Point of Contact                                       |