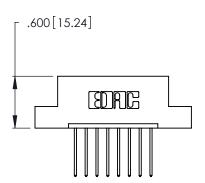

THIS IS A C.A.D. GENERATED DRAWING DO NOT MAKE MANUAL REVISIONS TO MASTER.

ISSUE NUMBER

ORIGINAL

1

**Contact Code 555** 

Contact Code 556

**Contact Code 558** 

**Contact Code 559** 

**Contact Code 560** 

INSULATOR MATERIAL: THERMOPLASTIC POLYESTER, UL 94V-0 CONTACT MATERIAL; COPPER, NICKEL, TIN ALLOY CA-725 CONTACT PLATING: GOLD ON THE MATING AREA, TIN-LEAD

ON THE CONTACT TAILS, NICKEL UNDERPLATE

346/396 SERIES CARD EDGE CONNECTOR CONTACT CODE 555,556,558,559,560 DIMENSIONS

YOUR CONNECTION TO QUALITY & SERVICE

**EDAC INC** TORONTO, ONTARIO CANADA

THESE DRAWINGS AND SPECIFICATIONS ARE THE PROPERTY OF EDAC INC.,AND SHALL NOT BE REPRODUCED, OR COPIED OR USED AS THE BASIS FOR THE MANUFACTURE OR SALE OF APPARATUS WITHOUT WRITTEN PERMISSION.

|   | ACAD REFERENCE NO. | 346-ENG-MASTER   |  |
|---|--------------------|------------------|--|
| ) | DRAWN: J.LEE       | DATE: APR. 22/09 |  |
|   | CHECKED:           | DATE:            |  |
|   | SCALE: 1:1         | SHEET 2 OF 2     |  |
|   | DRAWING NUMBER     | ISSUE            |  |
|   | 346-ENG-MASTER     | 1                |  |