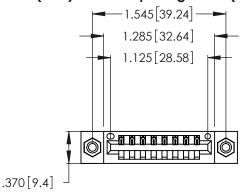

<u>Contact Dimensions:</u>
540-Wire Wrap .025 Sq. (0.64 Sq.) - Tail LG. =.560 (14.22)
.125 (3.18) Contact Spacing x .250 (6.35) Row Spacing

- INSULATOR MATERIAL: THERMOPLASTIC POLYESTER, UL 94V-0 CONTACT MATERIAL; COPPER, NICKEL, TIN ALLOY CA-725
- CONTACT PLATING: GOLD ON THE MATING AREA, TIN-LEAD ON THE CONTACT TAILS, NICKEL UNDERPLATE

THIS IS A C.A.D. GENERATED DRAWING DO NOT MAKE MANUAL REVISIONS TO MASTER.

ISSUE NUMBER ORIGINAL

1

346/396 SERIES CARD EDGE CONNECTOR PART NUMBER: 346-008-540-108

**EDAC INC** TORONTO, ONTARIO CANADA

THESE DRAWINGS AND SPECIFICATIONS ARE THE PROPERTY OF EDAC INC.,AND SHALL NOT BE REPRODUCED, OR COPIED OR USED AS THE BASIS FOR THE MANUFACTURE OR SALE OF APPARATUS WITHOUT WRITTEN PERMISSION.

| ACAD REFERENCE NO. |       | 346-ENG-MASTER   |       |
|--------------------|-------|------------------|-------|
| DRAWN:             | J.LEE | DATE: APR. 22/09 |       |
| CHECKED:           |       | DATE:            |       |
| SCALE:             | N.T.S | SHEET            | OF 2  |
| DRAWING NUMBER     |       |                  | ISSUE |
| 346-ENG-MASTER     |       |                  | 1     |