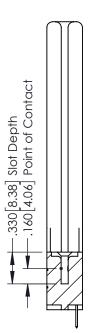

## **Contact Code 555**

## **Contact Code 556**

INSULATOR MATERIAL: THERMOPLASTIC POLYESTER, UL 94V-0 CONTACT MATERIAL; COPPER, NICKEL, TIN ALLOY CA-725 CONTACT PLATING: GOLD ON THE MATING AREA, TIN-LEAD

ON THE CONTACT TAILS, NICKEL UNDERPLATE