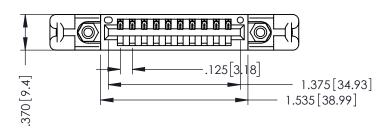

THIS IS A C.A.D. GENERATED DRAWING DO NOT MAKE MANUAL REVISIONS TO MASTER.

ISSUE NUMBER

ORIGINAL

1

INSULATOR MATERIAL: THERMOPLASTIC POLYESTER, UL 94V-0 CONTACT MATERIAL; COPPER, NICKEL, TIN ALLOY CA-725 CONTACT PLATING: GOLD ON THE MATING AREA, TIN-LEAD

ON THE CONTACT TAILS, NICKEL UNDERPLATE

346/396 SERIES CARD EDGE CONNECTOR PART NUMBER: 346-010-520-158

YOUR CONNECTION TO QUALITY & SERVICE

**EDAC INC** TORONTO, ONTARIO CANADA

THESE DRAWINGS AND SPECIFICATIONS ARE THE PROPERTY OF EDAC INC.,AND SHALL NOT BE REPRODUCED, OR COPIED OR USED AS THE BASIS FOR THE MANUFACTURE OR SALE OF APPARATUS WITHOUT WRITTEN PERMISSION.

| ACAD REFERENCE NO. |     | 346-ENG-MASTER |           |
|--------------------|-----|----------------|-----------|
| DRAWN: J.LI        | EE  | DATE: AF       | PR. 22/09 |
| CHECKED:           |     | DATE:          |           |
| SCALE:             | 1:1 | SHEET 1        | OF 2      |
| DRAWING NUMBER     |     |                | ISSUE     |
|                    |     |                |           |