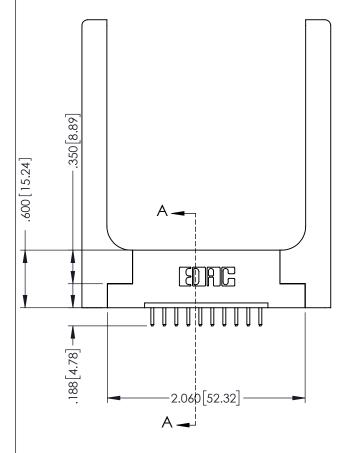

346-ENG-MASTER

SECTION A-A

ISSUE NUMBER ORIGINAL 1

## 346/396 SERIES CARD EDGE CONNECTOR CONTACT CODE 555,556,558,559,560 DIMENSIONS

YOUR CONNECTION TO QUALITY & SERVICE

**EDAC INC** TORONTO, ONTARIO CANADA

THESE DRAWINGS AND SPECIFICATIONS ARE THE PROPERTY OF EDAC INC.,AND SHALL NOT BE REPRODUCED, OR COPIED OR USED AS THE BASIS FOR THE MANUFACTURE OR SALE OF APPARATUS WITHOUT WRITTEN PERMISSION.

|  | ACAD REFERENCE NO. | 346-ENG-MASTER   |  |
|--|--------------------|------------------|--|
|  | DRAWN: J.LEE       | DATE: APR. 22/09 |  |
|  | CHECKED:           | DATE:            |  |
|  | SCALE: 1:1         | SHEET 2 OF 2     |  |
|  | DRAWING NUMBER     | ISSUE            |  |
|  | 346-ENG-MASTER     | 1                |  |