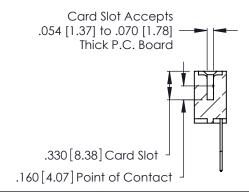

THIS IS A C.A.D. GENERATED DRAWING DO NOT MAKE MANUAL REVISIONS TO MASTER.

ISSUE NUMBER

ORIGINAL

1

**Contact Code 555** 

Contact Code 556

**Contact Code 558** 

**Contact Code 559** 

Contact Code 560

INSULATOR MATERIAL: THERMOPLASTIC POLYESTER, UL 94V-0 CONTACT MATERIAL; COPPER, NICKEL, TIN ALLOY CA-725 CONTACT PLATING: GOLD ON THE MATING AREA, TIN-LEAD

ON THE CONTACT TAILS, NICKEL UNDERPLATE

346/396 SERIES CARD EDGE CONNECTOR CONTACT CODE 555,556,558,559,560 DIMENSIONS

YOUR CONNECTION TO QUALITY & SERVICE

**EDAC INC** TORONTO, ONTARIO CANADA

THESE DRAWINGS AND SPECIFICATIONS ARE THE PROPERTY OF EDAC INC.,AND SHALL NOT BE REPRODUCED, OR COPIED OR USED AS THE BASIS FOR THE MANUFACTURE OR SALE OF APPARATUS WITHOUT WRITTEN PERMISSION.