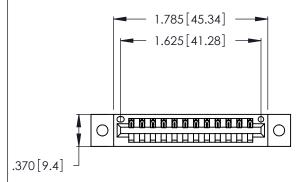

<u>Contact Dimensions:</u>
540-Wire Wrap .025 Sq. (0.64 Sq.) - Tail LG. =.560 (14.22)
.125 (3.18) Contact Spacing x .250 (6.35) Row Spacing

- INSULATOR MATERIAL: THERMOPLASTIC POLYESTER, UL 94V-0 CONTACT MATERIAL; COPPER, NICKEL, TIN ALLOY CA-725
- CONTACT PLATING: GOLD ON THE MATING AREA, TIN-LEAD ON THE CONTACT TAILS, NICKEL UNDERPLATE

THIS IS A C.A.D. GENERATED DRAWING DO NOT MAKE MANUAL REVISIONS TO MASTER.

1

| 346/396 SERIES CARD EDGE CONNECTOR |
|------------------------------------|
| PART NUMBER: 346-012-540-102       |

**EDAC INC** TORONTO, ONTARIO CANADA