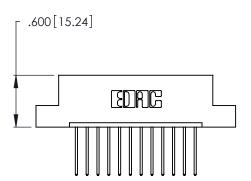

THIS IS A C.A.D. GENERATED DRAWING DO NOT MAKE MANUAL REVISIONS TO MASTER.

1

| 346/396 SERIES CARD EDGE CONNECTOR |
|------------------------------------|
| PART NUMBER: 346-012-540-102       |

**EDAC INC** TORONTO, ONTARIO CANADA