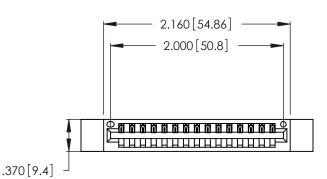

THIS IS A C.A.D. GENERATED DRAWING DO NOT MAKE MANUAL REVISIONS TO MASTER.

| 346/396 SERIES CARD EDGE CONNECTOR |
|------------------------------------|
| PART NUMBER: 346-015-540-112       |

**EDAC INC** TORONTO, ONTARIO CANADA

THESE DRAWINGS AND SPECIFICATIONS ARE THE PROPERTY OF EDAC INC.,AND SHALL NOT BE REPRODUCED, OR COPIED OR USED AS THE BASIS FOR THE MANUFACTURE OR SALE OF APPARATUS WITHOUT WRITTEN PERMISSION.

| ACAD REFERENCE NO. |       | 346-ENC  | G-MASTER  |
|--------------------|-------|----------|-----------|
| DRAWN:             | J.LEE | DATE: AF | PR. 22/09 |
| CHECKED:           |       | DATE:    |           |
| SCALE:             | N.T.S | SHEET    | OF 2      |
| DRAWING NUMBER     |       |          | ISSUE     |
| 346-FNG-MASTER     |       |          | 1 1       |