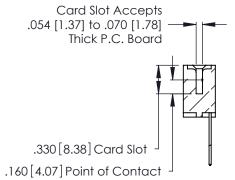

<u>Contact Dimensions:</u>
540-Wire Wrap .025 Sq. (0.64 Sq.) - Tail LG. =.560 (14.22)
.125 (3.18) Contact Spacing x .250 (6.35) Row Spacing

- INSULATOR MATERIAL: THERMOPLASTIC POLYESTER, UL 94V-0 CONTACT MATERIAL; COPPER, NICKEL, TIN ALLOY CA-725
- CONTACT PLATING: GOLD ON THE MATING AREA, TIN-LEAD ON THE CONTACT TAILS, NICKEL UNDERPLATE

Contact Code 560

INSULATOR MATERIAL: THERMOPLASTIC POLYESTER, UL 94V-0 CONTACT MATERIAL; COPPER, NICKEL, TIN ALLOY CA-725 CONTACT PLATING: GOLD ON THE MATING AREA, TIN-LEAD

ON THE CONTACT TAILS, NICKEL UNDERPLATE