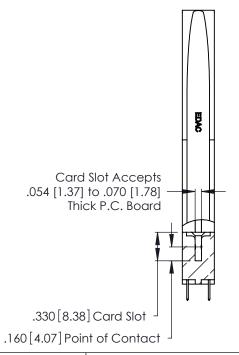

THIS IS A C.A.D. GENERATED DRAWING DO NOT MAKE MANUAL REVISIONS TO MASTER.

ISSUE NUMBER

ORIGINAL

1

**Contact Code 555** 

Contact Code 556

**Contact Code 558** 

**Contact Code 559** 

Contact Code 560

INSULATOR MATERIAL: THERMOPLASTIC POLYESTER, UL 94V-0 CONTACT MATERIAL; COPPER, NICKEL, TIN ALLOY CA-725 CONTACT PLATING: GOLD ON THE MATING AREA, TIN-LEAD

ON THE CONTACT TAILS, NICKEL UNDERPLATE