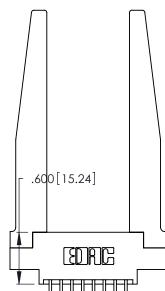

THIS IS A C.A.D. GENERATED DRAWING DO NOT MAKE MANUAL REVISIONS TO MASTER.

ISSUE NUMBER

ORIGINAL

1

**Contact Code 555** 

Contact Code 556

**Contact Code 558** 

**Contact Code 559** 

Contact Code 560

INSULATOR MATERIAL: THERMOPLASTIC POLYESTER, UL 94V-0 CONTACT MATERIAL; COPPER, NICKEL, TIN ALLOY CA-725 CONTACT PLATING: GOLD ON THE MATING AREA, TIN-LEAD

ON THE CONTACT TAILS, NICKEL UNDERPLATE