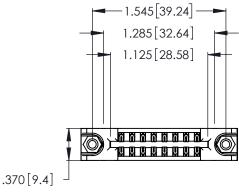

<u>Contact Dimensions:</u>
520-P.C. Tail .030x.018 (0.76x0.46) - Tail LG. = .175 (4.45) .125 (3.18) Contact Spacing x .250 (6.35) Row Spacing

- INSULATOR MATERIAL: THERMOPLASTIC POLYESTER, UL 94V-0 CONTACT MATERIAL; COPPER, NICKEL, TIN\_ALLOY CA-725
- CONTACT PLATING: GOLD ON THE MATING AREA, TIN-LEAD ON THE CONTACT TAILS, NICKEL UNDERPLATE

THIS IS A C.A.D. GENERATED DRAWING DO NOT MAKE MANUAL REVISIONS TO MASTER.

ISSUE NUMBER ORIGINAL 1

346/396 SERIES CARD EDGE CONNECTOR PART NUMBER: 346-016-520-878

**EDAC INC** TORONTO, ONTARIO CANADA

THESE DRAWINGS AND SPECIFICATIONS ARE THE PROPERTY OF EDAC INC., AND SHALL NOT BE REPRODUCED, OR COPIED OR USED AS THE BASIS FOR THE MANUFACTURE OR SALE OF APPARATUS WITHOUT WRITTEN PERMISSION.