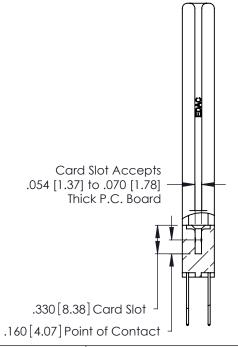

THIS IS A C.A.D. GENERATED DRAWING DO NOT MAKE MANUAL REVISIONS TO MASTER.

ISSUE NUMBER

ORIGINAL

1

**Contact Code 555** 

Contact Code 556

**Contact Code 558** 

**Contact Code 559** 

Contact Code 560

INSULATOR MATERIAL: THERMOPLASTIC POLYESTER, UL 94V-0 CONTACT MATERIAL; COPPER, NICKEL, TIN ALLOY CA-725 CONTACT PLATING: GOLD ON THE MATING AREA, TIN-LEAD

ON THE CONTACT TAILS, NICKEL UNDERPLATE

346/396 SERIES CARD EDGE CONNECTOR CONTACT CODE 555,556,558,559,560 DIMENSIONS

YOUR CONNECTION TO QUALITY & SERVICE

**EDAC INC** TORONTO, ONTARIO CANADA

THESE DRAWINGS AND SPECIFICATIONS ARE THE PROPERTY OF EDAC INC.,AND SHALL NOT BE REPRODUCED, OR COPIED OR USED AS THE BASIS FOR THE MANUFACTURE OR SALE OF APPARATUS WITHOUT WRITTEN PERMISSION.