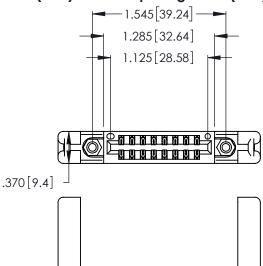

<u>Contact Dimensions:</u>
540-Wire Wrap .025 Sq. (0.64 Sq.) - Tail LG. =.560 (14.22) .125 (3.18) Contact Spacing x .250 (6.35) Row Spacing

INSULATOR MATERIAL: THERMOPLASTIC POLYESTER, UL 94V-0 CONTACT MATERIAL; COPPER, NICKEL, TIN\_ALLOY CA-725

CONTACT PLATING: GOLD ON THE MATING AREA, TIN-LEAD ON THE CONTACT TAILS, NICKEL UNDERPLATE

THIS IS A C.A.D. GENERATED DRAWING DO NOT MAKE MANUAL REVISIONS TO MASTER.

ISSUE NUMBER

1

ORIGINAL

346/396 SERIES CARD EDGE CONNECTOR PART NUMBER: 346-016-540-858