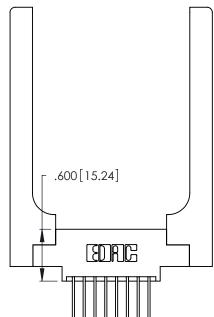

<u>Contact Dimensions:</u>
540-Wire Wrap .025 Sq. (0.64 Sq.) - Tail LG. =.560 (14.22) .125 (3.18) Contact Spacing x .250 (6.35) Row Spacing

INSULATOR MATERIAL: THERMOPLASTIC POLYESTER, UL 94V-0 CONTACT MATERIAL; COPPER, NICKEL, TIN\_ALLOY CA-725

CONTACT PLATING: GOLD ON THE MATING AREA, TIN-LEAD ON THE CONTACT TAILS, NICKEL UNDERPLATE

THIS IS A C.A.D. GENERATED DRAWING DO NOT MAKE MANUAL REVISIONS TO MASTER.

ISSUE NUMBER

1

ORIGINAL

346/396 SERIES CARD EDGE CONNECTOR PART NUMBER: 346-016-540-858