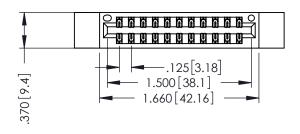

THIS IS A C.A.D. GENERATED DRAWING DO NOT MAKE MANUAL REVISIONS TO MASTER.

ISSUE NUMBER

ORIGINAL

1

INSULATOR MATERIAL: THERMOPLASTIC POLYESTER, UL 94V-0 CONTACT MATERIAL; COPPER, NICKEL, TIN ALLOY CA-725 CONTACT PLATING: GOLD ON THE MATING AREA, TIN-LEAD

ON THE CONTACT TAILS, NICKEL UNDERPLATE

346/396 SERIES CARD EDGE CONNECTOR PART NUMBER: 346-022-556-212

YOUR CONNECTION TO QUALITY & SERVICE

**EDAC INC** TORONTO, ONTARIO CANADA

THESE DRAWINGS AND SPECIFICATIONS ARE THE PROPERTY OF EDAC INC.,AND SHALL NOT BE REPRODUCED, OR COPIED OR USED AS THE BASIS FOR THE MANUFACTURE OR SALE OF APPARATUS WITHOUT WRITTEN PERMISSION.

| ACAD REFERENCE NO. |       | 346-ENG-MASTER |           |
|--------------------|-------|----------------|-----------|
| DRAWN:             | J.LEE | DATE: AF       | PR. 22/09 |
| CHECKED:           |       | DATE:          |           |
| SCALE:             | 1:1   | SHEET 1        | OF 2      |
| DRAWING NU         |       | ISSUE          |           |
| 0.44 5440 4440750  |       |                |           |