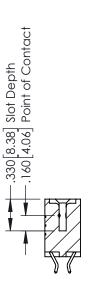

T TAILS, NICKEL UNDERPLATE

346/396 SERIES CARD EDGE CONNECTOR PART NUMBER: 346-022-556-212

YOUR CONNECTION TO QUALITY & SERVICE

**EDAC INC** TORONTO, ONTARIO CANADA

THESE DRAWINGS AND SPECIFICATIONS ARE THE PROPERTY OF EDAC INC.,AND SHALL NOT BE REPRODUCED, OR COPIED OR USED AS THE BASIS FOR THE MANUFACTURE OR SALE OF APPARATUS WITHOUT WRITTEN PERMISSION.

| ACAD REFERENCE NO. |       | 346-ENG-MASTER |           |
|--------------------|-------|----------------|-----------|
| DRAWN:             | J.LEE | DATE: AF       | PR. 22/09 |
| CHECKED:           |       | DATE:          |           |
| SCALE:             | 1:1   | SHEET 1        | OF 2      |
| DRAWING NU         |       | ISSUE          |           |
| 0.44 5440 4440750  |       |                |           |

346-ENG-MASTER



**SECTION A-A** 



ISSUE NUMBER ORIGINAL 1



## **Contact Code 555**

## **Contact Code 556**



INSULATOR MATERIAL: THERMOPLASTIC POLYESTER, UL 94V-0 CONTACT MATERIAL; COPPER, NICKEL, TIN ALLOY CA-725 CONTACT PLATING: GOLD ON THE MATING AREA, TIN-LEAD

ON THE CONTACT TAILS, NICKEL UNDERPLATE

## 346/396 SERIES CARD EDGE CONNECTOR CONTACT CODE 555,556,558,559,560 DIMENSIONS

YOUR CONNECTION TO QUALITY & SERVICE

**EDAC INC** TORONTO, ONTARIO CANADA

THESE DRAWINGS AND SPECIFICATIONS ARE THE PROPERTY OF EDAC INC.,AND SHALL NOT BE REPRODUCED, OR COPIED OR USED AS THE BASIS FOR THE MANUFACTURE OR SALE OF APPARATUS WITHOUT WRITTEN PERMISSION.

|  | ACAD REFERENCE NO. | 346-ENG-MASTER   |  |
|--|--------------------|------------------|--|
|  | DRAWN: J.LEE       | DATE: APR. 22/09 |  |
|  |