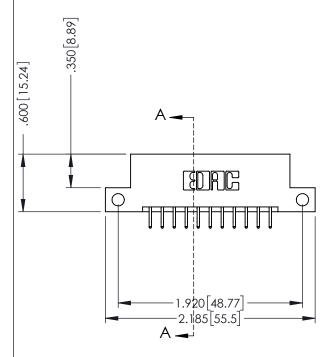

## 346/396 SERIES CARD EDGE CONNECTOR CONTACT CODE 555,556,558,559,560 DIMENSIONS

YOUR CONNECTION TO QUALITY & SERVICE

**EDAC INC** TORONTO, ONTARIO CANADA

THESE DRAWINGS AND SPECIFICATIONS ARE THE PROPERTY OF EDAC INC.,AND SHALL NOT BE REPRODUCED, OR COPIED OR USED AS THE BASIS FOR THE MANUFACTURE OR SALE OF APPARATUS WITHOUT WRITTEN PERMISSION.

|  | ACAD REFERENCE NO. | 346-ENG-MASTER   |  |
|--|--------------------|------------------|--|
|  | DRAWN: J.LEE       | DATE: APR. 22/09 |  |
|  | CHECKED:           | DATE:            |  |
|  | SCALE: 1:1         | SHEET 2 OF 2     |  |
|  | DRAWING NUMBER     | ISSUE            |  |
|  | 346-ENG-MASTER     | 1                |  |