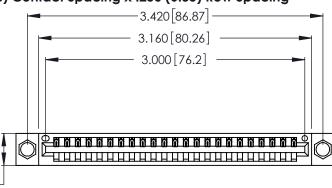

Contact Dimensions: 521-P.C. Tail .025 Sq. (0.64 Sq.) - Tail LG. =.150 (3.81) .125 (3.18) Contact Spacing x .250 (6.35) Row Spacing

.370 [9.4]

Card Slot Accepts .054 [1.37] to .070 [1.78] Thick P.C. Board .330 [8.38] Card Slot

.160 [4.07] Point of Contact

INSULATOR MATERIAL: THERMOPLASTIC POLYESTER, UL 94V-0 CONTACT MATERIAL; COPPER, NICKEL, TIN ALLOY CA-725

CONTACT PLATING: GOLD ON THE MATING AREA, TIN-LEAD ON THE CONTACT TAILS, NICKEL UNDERPLATE

346/396 SERIES CARD EDGE CONNECTOR PART NUMBER: 346-023-521-604

YOUR CONNECTION TO QUALITY & SERVICE

**EDAC INC** TORONTO, ONTARIO CANADA

THESE DRAWINGS AND SPECIFICATIONS ARE THE PROPERTY OF EDAC INC.,AND SHALL NOT BE REPRODUCED, OR COPIED OR USED AS THE BASIS FOR THE MANUFACTURE OR SALE OF APPARATUS WITHOUT WRITTEN PERMISSION.