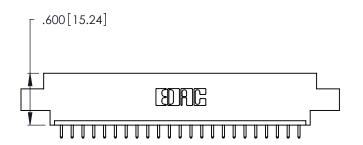

Contact Dimensions: 521-P.C. Tail .025 Sq. (0.64 Sq.) - Tail LG. =.150 (3.81) .125 (3.18) Contact Spacing x .250 (6.35) Row Spacing

.370 [9.4]

Card Slot Accepts .054 [1.37] to .070 [1.78] Thick P.C. Board .330 [8.38] Card Slot

.160 [4.07] Point of Contact

INSULATOR MATERIAL: THERMOPLASTIC POLYESTER, UL 94V-0 CONTACT MATERIAL; COPPER, NICKEL, TIN ALLOY CA-725

CONTACT PLATING: GOLD ON THE MATING AREA, TIN-LEAD ON THE CONTACT TAILS, NICKEL UNDERPLATE

346/396 SERIES CARD EDGE CONNECTOR PART NUMBER: 346-023-521-604

YOUR CONNECTION TO QUALITY & SERVICE

**EDAC INC** TORONTO, ONTARIO CANADA

THESE DRAWINGS AND SPECIFICATIONS ARE THE PROPERTY OF EDAC INC.,AND SHALL NOT BE REPRODUCED, OR COPIED OR USED AS THE BASIS FOR THE MANUFACTURE OR SALE OF APPARATUS WITHOUT WRITTEN PERMISSION.