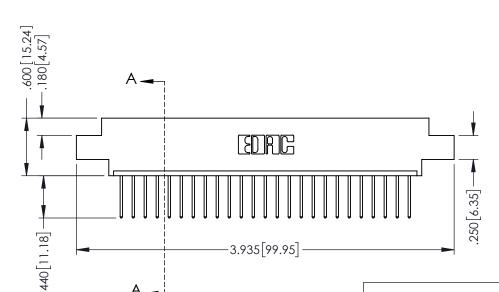

THIS IS A C.A.D. GENERATED DRAWING DO NOT MAKE MANUAL REVISIONS TO MASTER.

ISSUE NUMBER

ORIGINAL

1

.330 [8.38] Slot Depth .160 [4.06] Point of Contact **SECTION A-A** 

346/396 SERIES CARD EDGE CONNECTOR PART NUMBER: 346-025-522-604

YOUR CONNECTION TO QUALITY & SERVICE

**EDAC INC** TORONTO, ONTARIO CANADA

THESE DRAWINGS AND SPECIFICATIONS ARE THE PROPERTY OF EDAC INC., AND SHALL NOT BE REPRODUCED,OR COPIED OR USED AS THE BASIS FOR THE MANUFACTURE OR SALE OF APPARATUS WITHOUT WRITTEN PERMISSION.

| ACAD REFERENCE NO. | 346-ENG-MASTER   |
|--------------------|------------------|
| DRAWN: J.LEE       | DATE: APR. 22/09 |
| CHECKED:           | DATE:            |
| SCALE: 1:1         | SHEET 1 OF 2     |
| DRAWING NUMBER     | ISSUE            |
| 346-ENG-MASTER     | 1                |

INSULATOR MATERIAL: THERMOPLASTIC POLYESTER, UL 94V-0 CONTACT MATERIAL; COPPER, NICKEL, TIN ALLOY CA-725 CONTACT PLATING: GOLD ON THE MATING AREA, TIN-LEAD ON THE CONTACT TAILS, NICKEL UNDERPLATE

THIS IS A C.A.D. GENERATED DRAWING DO NOT MAKE MANUAL REVISIONS TO MASTER.