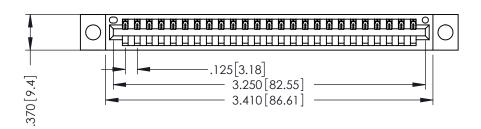

THIS IS A C.A.D. GENERATED DRAWING DO NOT MAKE MANUAL REVISIONS TO MASTER.

ISSUE NUMBER

ORIGINAL

1

.330 [8.38] Slot Depth .160 [4.06] Point of Contact **SECTION A-A** 

346/396 SERIES CARD EDGE CONNECTOR PART NUMBER: 346-025-522-604

YOUR CONNECTION TO QUALITY & SERVICE

**EDAC INC** TORONTO, ONTARIO CANADA

THESE DRAWINGS AND SPECIFICATIONS ARE THE PROPERTY OF EDAC INC., AND SHALL NOT BE REPRODUCED,OR COPIED OR USED AS THE BASIS FOR THE MANUFACTURE OR SALE OF APPARATUS WITHOUT WRITTEN PERMISSION.

| ACAD REFERENCE NO. | 346-ENG-MASTER   |
|--------------------|------------------|
| DRAWN: J.LEE       | DATE: APR. 22/09 |
| CHECKED:           | DATE:            |
| SCALE: 1:1         | SHEET 1 OF 2     |
| DRAWING NUMBER     | ISSUE            |
| 346-ENG-MASTER     | 1                |