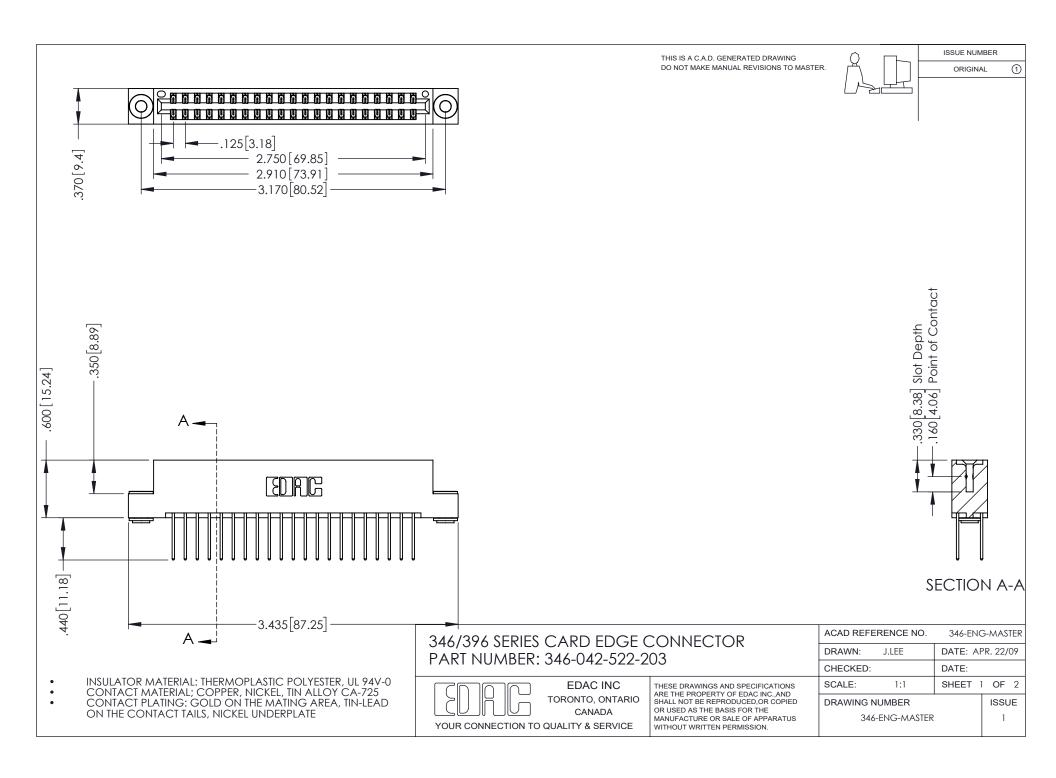

## **Contact Code 556**

INSULATOR MATERIAL: THERMOPLASTIC POLYESTER, UL 94V-0 CONTACT MATERIAL; COPPER, NICKEL, TIN ALLOY CA-725 CONTACT PLATING: GOLD ON THE MATING AREA, TIN-LEAD

ON THE CONTACT TAILS, NICKEL UNDERPLATE

## 346/396 SERIES CARD EDGE CONNECTOR CONTACT CODE 555,556,558,559,560 DIMENSIONS

YOUR CONNECTION TO QUALITY & SERVICE

**EDAC INC** TORONTO, ONTARIO CANADA

THESE DRAWINGS AND SPECIFICATIONS ARE THE PROPERTY OF EDAC INC.,AND SHALL NOT BE REPRODUCED, OR COPIED OR USED AS THE BASIS FOR THE MANUFACTURE OR SALE OF APPARATUS WITHOUT WRITTEN PERMISSION.