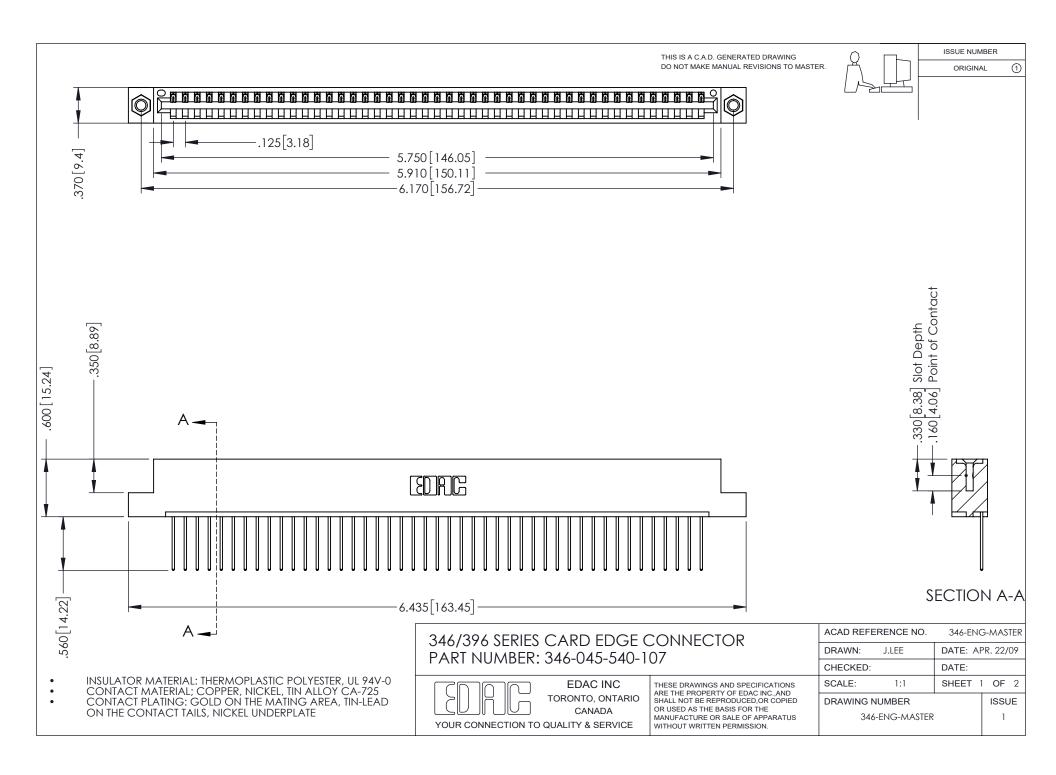

## **Contact Code 556**

INSULATOR MATERIAL: THERMOPLASTIC POLYESTER, UL 94V-0 CONTACT MATERIAL; COPPER, NICKEL, TIN ALLOY CA-725 CONTACT PLATING: GOLD ON THE MATING AREA, TIN-LEAD

ON THE CONTACT TAILS, NICKEL UNDERPLATE

## 346/396 SERIES CARD EDGE CONNECTOR CONTACT CODE 555,556,558,559,560 DIMENSIONS

YOUR CONNECTION TO QUALITY & SERVICE

**EDAC INC** TORONTO, ONTARIO CANADA

THESE DRAWINGS AND SPECIFICATIONS ARE THE PROPERTY OF EDAC INC.,AND SHALL NOT BE REPRODUCED, OR COPIED OR USED AS THE BASIS FOR THE MANUFACTURE OR SALE OF APPARATUS WITHOUT WRITTEN PERMISSION.