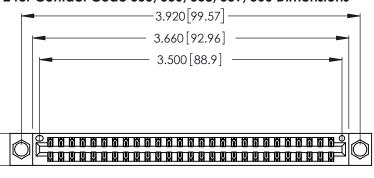

ISSUE NUMBER ORIGINAL 1

.330 [8.38] Card Slot .160 [4.07] Point of Contact

Card Slot Accepts .054 [1.37] to .070 [1.78] Thick P.C. Board

346/396 SERIES CARD EDGE CONNECTOR PART NUMBER: 346-054-560-204

YOUR CONNECTION TO QUALITY & SERVICE