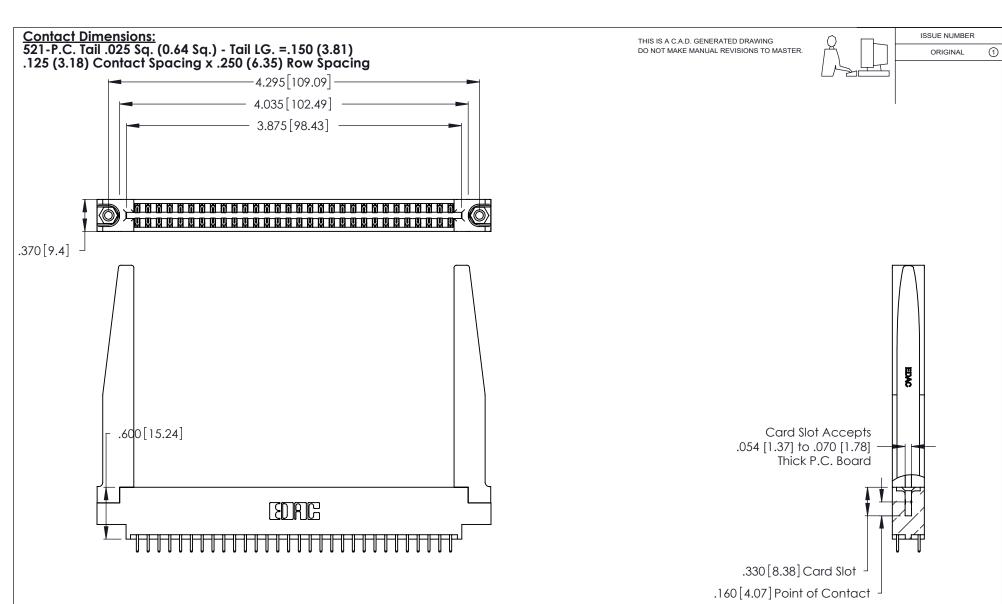

THIS IS A C.A.D. GENERATED DRAWING DO NOT MAKE MANUAL REVISIONS TO MASTER.

ISSUE NUMBER

ORIGINAL

1

**Contact Code 555** 

Contact Code 556

**Contact Code 558** 

**Contact Code 559** 

Contact Code 560

INSULATOR MATERIAL: THERMOPLASTIC POLYESTER, UL 94V-0 CONTACT MATERIAL; COPPER, NICKEL, TIN ALLOY CA-725 CONTACT PLATING: GOLD ON THE MATING AREA, TIN-LEAD ON THE CONTACT TAILS, NICKEL UNDERPLATE

346/396 SERIES CARD EDGE CONNECTOR CONTACT CODE 555,556,558,559,560 DIMENSIONS

YOUR CONNECTION TO QUALITY & SERVICE

**EDAC INC** TORONTO, ONTARIO CANADA

THESE DRAWINGS AND SPECIFICATIONS ARE THE PROPERTY OF EDAC INC.,AND SHALL NOT BE REPRODUCED, OR COPIED OR USED AS THE BASIS FOR THE MANUFACTURE OR SALE OF APPARATUS WITHOUT WRITTEN PERMISSION.