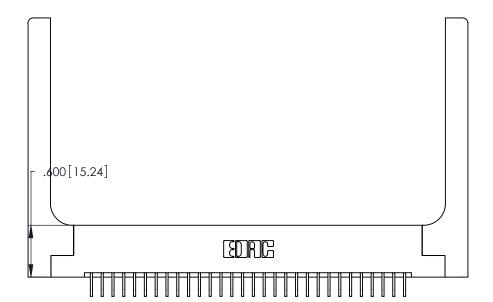

Card Slot Accepts .054 [1.37] to .070 [1.78] Thick P.C. Board .330 [8.38] Card Slot .160 [4.07] Point of Contact

INSULATOR MATERIAL: THERMOPLASTIC POLYESTER, UL 94V-0 CONTACT MATERIAL; COPPER, NICKEL, TIN ALLOY CA-725

CONTACT PLATING: GOLD ON THE MATING AREA, TIN-LEAD ON THE CONTACT TAILS, NICKEL UNDERPLATE

346/396 SERIES CARD EDGE CONNECTOR PART NUMBER: 346-060-559-258

YOUR CONNECTION TO QUALITY & SERVICE

**EDAC INC** TORONTO, ONTARIO CANADA