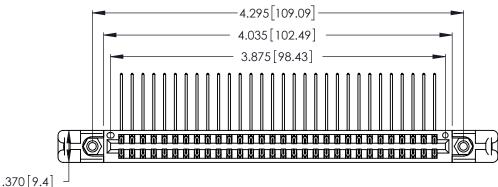

Contact Dimensions:
559-90 Degree Bend (Code 541 Contacts)
See Sheet 2 for Contact Code 555, 556, 558, 559, 560 Dimensions

THIS IS A C.A.D. GENERATED DRAWING DO NOT MAKE MANUAL REVISIONS TO MASTER.

ISSUE NUMBER ORIGINAL 1

Card Slot Accepts .054 [1.37] to .070 [1.78] Thick P.C. Board .330 [8.38] Card Slot .160 [4.07] Point of Contact

INSULATOR MATERIAL: THERMOPLASTIC POLYESTER, UL 94V-0 CONTACT MATERIAL; COPPER, NICKEL, TIN ALLOY CA-725

CONTACT PLATING: GOLD ON THE MATING AREA, TIN-LEAD ON THE CONTACT TAILS, NICKEL UNDERPLATE

346/396 SERIES CARD EDGE CONNECTOR PART NUMBER: 346-060-559-258

YOUR CONNECTION TO QUALITY & SERVICE

**EDAC INC** TORONTO, ONTARIO CANADA