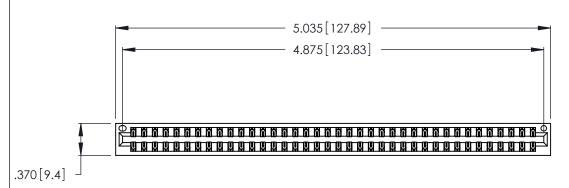

<u>Contact Dimensions:</u>
526-P.C. Tail .018 Sq. (0.46 Sq.) - Tail LG. =.350 (8.89)
.125 (3.18) Contact Spacing x .250 (6.35) Row Spacing

THIS IS A C.A.D. GENERATED DRAWING DO NOT MAKE MANUAL REVISIONS TO MASTER.

1

INSULATOR MATERIAL: THERMOPLASTIC POLYESTER, UL 94V-0 CONTACT MATERIAL; COPPER, NICKEL, TIN ALLOY CA-725

CONTACT PLATING: GOLD ON THE MATING AREA, TIN-LEAD ON THE CONTACT TAILS, NICKEL UNDERPLATE

346/396 SERIES CARD EDGE CONNECTOR PART NUMBER: 346-076-526-201