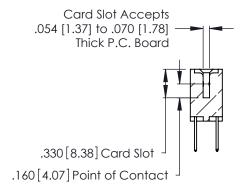

THIS IS A C.A.D. GENERATED DRAWING DO NOT MAKE MANUAL REVISIONS TO MASTER.

ISSUE NUMBER

ORIGINAL

1

**Contact Code 555** 

Contact Code 556

**Contact Code 558** 

**Contact Code 559** 

Contact Code 560

INSULATOR MATERIAL: THERMOPLASTIC POLYESTER, UL 94V-0 CONTACT MATERIAL; COPPER, NICKEL, TIN ALLOY CA-725 CONTACT PLATING: GOLD ON THE MATING AREA, TIN-LEAD ON THE CONTACT TAILS, NICKEL UNDERPLATE

346/396 SERIES CARD EDGE CONNECTOR CONTACT CODE 555,556,558,559,560 DIMENSIONS

YOUR CONNECTION TO QUALITY & SERVICE

**EDAC INC** TORONTO, ONTARIO CANADA

THESE DRAWINGS AND SPECIFICATIONS ARE THE PROPERTY OF EDAC INC.,AND SHALL NOT BE REPRODUCED, OR COPIED OR USED AS THE BASIS FOR THE MANUFACTURE OR SALE OF APPARATUS WITHOUT WRITTEN PERMISSION.