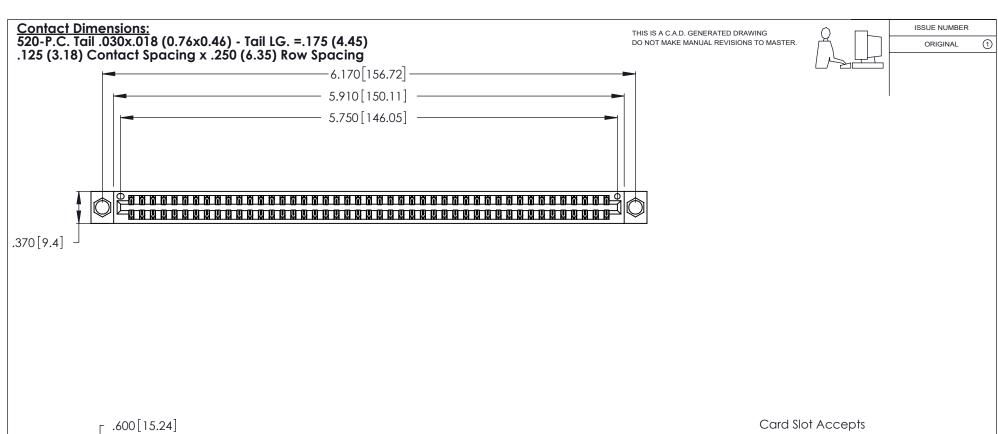

346/396 SERIES CARD EDGE CONNECTOR PART NUMBER: 346-090-520-804

YOUR CONNECTION TO QUALITY & SERVICE

**EDAC INC** TORONTO, ONTARIO CANADA

THESE DRAWINGS AND SPECIFICATIONS ARE THE PROPERTY OF EDAC INC.,AND SHALL NOT BE REPRODUCED, OR COPIED OR USED AS THE BASIS FOR THE MANUFACTURE OR SALE OF APPARATUS WITHOUT WRITTEN PERMISSION.

.054 [1.37] to .070 [1.78] Thick P.C. Board .330 [8.38] Card Slot .160 [4.07] Point of Contact

INSULATOR MATERIAL: THERMOPLASTIC POLYESTER, UL 94V-0 CONTACT MATERIAL; COPPER, NICKEL, TIN ALLOY CA-725

CONTACT PLATING: GOLD ON THE MATING AREA, TIN-LEAD ON THE CONTACT TAILS, NICKEL UNDERPLATE