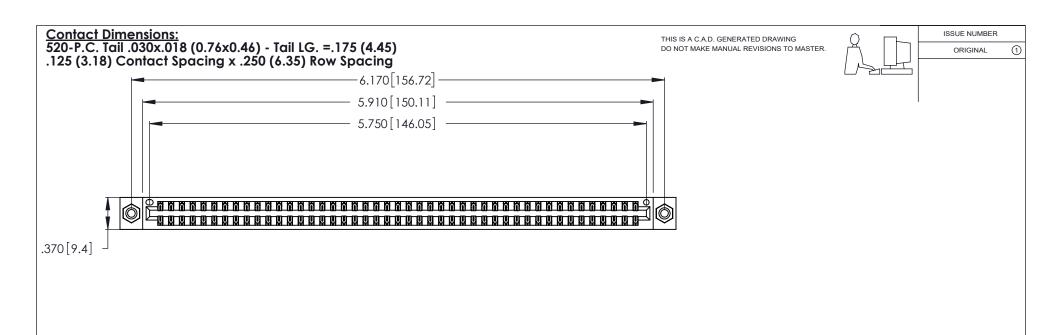

- INSULATOR MATERIAL: THERMOPLASTIC POLYESTER, UL 94V-0 CONTACT MATERIAL; COPPER, NICKEL, TIN ALLOY CA-725
- CONTACT PLATING: GOLD ON THE MATING AREA, TIN-LEAD ON THE CONTACT TAILS, NICKEL UNDERPLATE

346/396 SERIES CARD EDGE CONNECTOR PART NUMBER: 346-090-520-808

YOUR CONNECTION TO QUALITY & SERVICE

**EDAC INC** TORONTO, ONTARIO CANADA

THESE DRAWINGS AND SPECIFICATIONS ARE THE PROPERTY OF EDAC INC.,AND SHALL NOT BE REPRODUCED, OR COPIED OR USED AS THE BASIS FOR THE MANUFACTURE OR SALE OF APPARATUS WITHOUT WRITTEN PERMISSION.

THIS IS A C.A.D. GENERATED DRAWING DO NOT MAKE MANUAL REVISIONS TO MASTER.

ISSUE NUMBER

ORIGINAL

1

**Contact Code 555** 

Contact Code 556

**Contact Code 558** 

**Contact Code 559** 