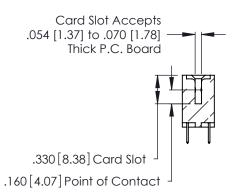

346/396 SERIES CARD EDGE CONNECTOR CONTACT CODE 555,556,558,559,560 DIMENSIONS

YOUR CONNECTION TO QUALITY & SERVICE

**EDAC INC** TORONTO, ONTARIO CANADA

THESE DRAWINGS AND SPECIFICATIONS ARE THE PROPERTY OF EDAC INC.,AND SHALL NOT BE REPRODUCED, OR COPIED OR USED AS THE BASIS FOR THE MANUFACTURE OR SALE OF APPARATUS WITHOUT WRITTEN PERMISSION.