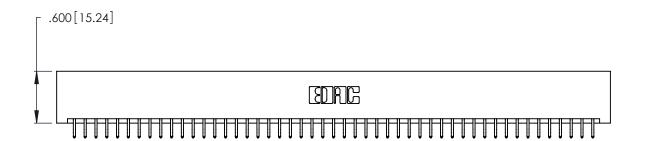

346/396 SERIES CARD EDGE CONNECTOR PART NUMBER: 346-098-556-201

**EDAC INC** TORONTO, ONTARIO CANADA

THESE DRAWINGS AND SPECIFICATIONS ARE THE PROPERTY OF EDAC INC., AND SHALL NOT BE REPRODUCED, OR COPIED OR USED AS THE BASIS FOR THE MANUFACTURE OR SALE OF APPARATUS WITHOUT WRITTEN PERMISSION.

|  | ACAD REFERENCE NO. |       | 346-ENG-MASTER   |      |
|--|--------------------|-------|------------------|------|
|  | DRAWN:             | J.LEE | DATE: APR. 22/09 |      |
|  | CHECKED:           |       | DATE:            |      |
|  | SCALE:             | N.T.S | SHEET            | OF 2 |
|  | DRAWING NUMBER     |       | ISSUE            |      |
|  | 346                |       | 1                |      |