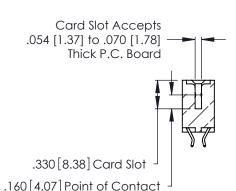

Contact Dimensions:
556-Extender Board Bend (Code 520 Contacts)
See Sheet 2 for Contact Code 555, 556, 558, 559, 560 Dimensions

THIS IS A C.A.D. GENERATED DRAWING DO NOT MAKE MANUAL REVISIONS TO MASTER.

THIS IS A C.A.D. GENERATED DRAWING DO NOT MAKE MANUAL REVISIONS TO MASTER.

ISSUE NUMBER

ORIGINAL

1

**Contact Code 555** 

Contact Code 556

**Contact Code 558** 

**Contact Code 559** 

Contact Code 560

INSULATOR MATERIAL: THERMOPLASTIC POLYESTER, UL 94V-0 CONTACT MATERIAL; COPPER, NICKEL, TIN ALLOY CA-725 CONTACT PLATING: GOLD ON THE MATING AREA, TIN-LEAD

ON THE CONTACT TAILS, NICKEL UNDERPLATE

346/396 SERIES CARD EDGE CONNECTOR CONTACT CODE 555,556,558,559,560 DIMENSIONS

YOUR CONNECTION TO QUALITY & SERVICE

**EDAC INC** TORONTO, ONTARIO CANADA

THESE DRAWINGS AND SPECIFICATIONS ARE THE PROPERTY OF EDAC INC.,AND SHALL NOT BE REPRODUCED, OR COPIED OR USED AS THE BASIS FOR THE MANUFACTURE OR SALE OF APPARATUS WITHOUT WRITTEN PERMISSION.