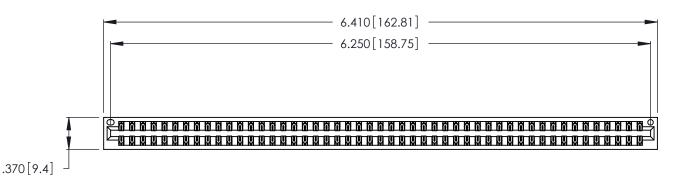

346/396 SERIES CARD EDGE CONNECTOR PART NUMBER: 346-098-556-201

**EDAC INC** TORONTO, ONTARIO CANADA

THESE DRAWINGS AND SPECIFICATIONS ARE THE PROPERTY OF EDAC INC., AND SHALL NOT BE REPRODUCED, OR COPIED OR USED AS THE BASIS FOR THE MANUFACTURE OR SALE OF APPARATUS WITHOUT WRITTEN PERMISSION.

|  | ACAD REFERENCE NO. |       | 346-ENG-MASTER   |      |
|--|--------------------|-------|------------------|------|
|  | DRAWN:             | J.LEE | DATE: APR. 22/09 |      |
|  | CHECKED:           |       | DATE:            |      |
|  | SCALE:             | N.T.S | SHEET            | OF 2 |
|  | DRAWING NUMBER     |       | ISSUE            |      |
|  | 346                |       | 1                |      |