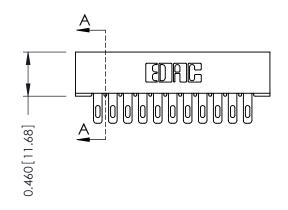

## **Mounting Option** 01-No Mounting Lugs

**Contact Detail** 

500-Wire Hole .087x.013(2.21x0.33) - Tail LG.=.282(7.16) .156 [3.96] Contact Spacing x .140 [3.56] Row Spacing

**See Accompanying Page for: Mounting Options** 