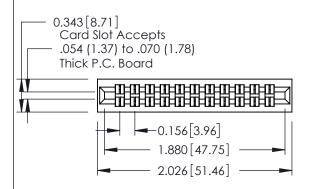

## **Mounting Option** 01-No Mounting Lugs

**Contact Detail** 

500-Wire Hole .087x.013(2.21x0.33) - Tail LG.=.282(7.16) .156 [3.96] Contact Spacing x .140 [3.56] Row Spacing

**See Accompanying Page for: Mounting Options** 

0.330 [8.38] Card Slot

305 Assembly

0.125[3.18]