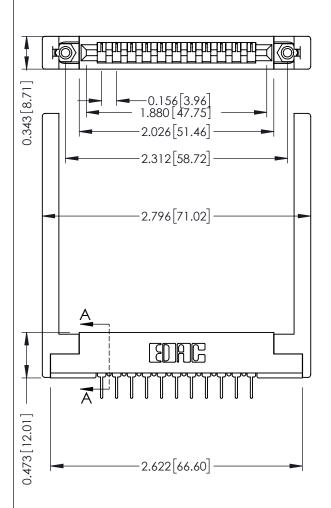

Mounting Option
.344 (8.74) Offset Card Guides

**Contact Detail** 

PC Tail .023x.013(0.58x0.33) - Tail LG=.213(5.41) .156 [3.96] Contact Spacing x .200 [5.08] Row Spacing THIS IS A C.A.D. GENERATED DRAWING
DO NOT MAKE MANUAL REVISIONS TO MAS