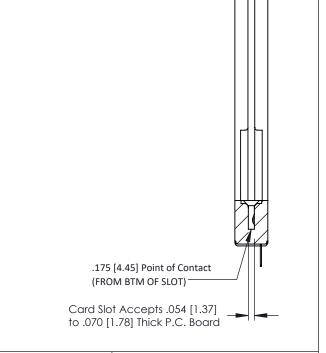

Mounting Option
.344 (8.74) Offset Card Guides

**Contact Detail** 

PC Tail .023x.013(0.58x0.33) - Tail LG=.213(5.41) .156 [3.96] Contact Spacing x .200 [5.08] Row Spacing THIS IS A C.A.D. GENERATED DRAWING
DO NOT MAKE MANUAL REVISIONS TO MAS