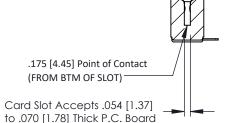

## **See Accompanying Pages for:**

- Contact Bend Details
- Mounting Options

SECTION A-A

307 ENG MASTER
DATE: AUG. 11/09

SHEET 1 OF 3

J.LEE

307 Assembly

NTS