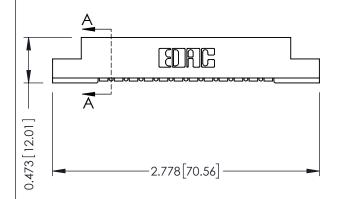

## **See Accompanying Pages for:**

- Contact Bend Details
- Mounting Options

SECTION A-A

307 ENG MASTER
DATE: AUG. 11/09

SHEET 1 OF 3

J.LEE

307 Assembly

NTS