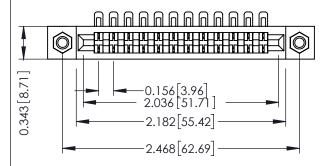

Mounting Option
M3-0.5 Metric Threaded Inserts

**Contact Detail** 

90 Degree Bend (Code 501 Contacts)

.156 [3.96] Contact Spacing x .200 [5.08] Row Spacing

THIS IS A C.A.D. GENERATED DRAWING DO NOT MAKE MANUAL REVISIONS TO MAS