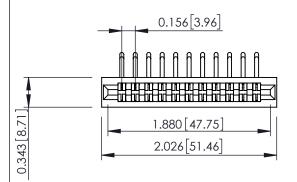

**Mounting Option** No Mounting Lugs **Contact Detail** 

90 Degree Bend (Code 422 and 440 Contacts) .156 [3.96] Contact Spacing x .200 [5.08] Row Spacing

## **See Accompanying Pages for:**

- **Contact Bend Details**
- **Mounting Options**

| 307 / 357 Card Edge Connector |
|-------------------------------|
| Part Number: 357-022-459-201  |

|   | ACAD REFERENCE NO | . 307 ENG MASTER |
|---|-------------------|------------------|
|   | DRAWN: J.LEE      | DATE: AUG. 11/09 |
|   | CHECKED:          | DATE:            |
|   | SCALE: NTS        | SHEET 1 OF 3     |
| D | DRAWING NUMBER    | ISSUE            |
|   | 307 Assembly      | 1                |