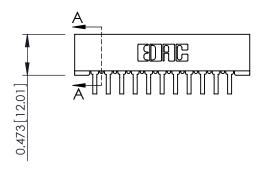

## **SECTION A-A**

.095 [2.41] Point of Contact (FROM BTM OF SLOT) Card Slot Accepts .054 [1.37] to .070 [1.78] Thick P.C. Board