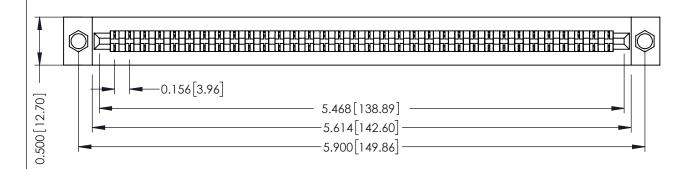

**Mounting Option** .156 (3.96) Dia. Mounting Holes **Contact Detail** 

PC Tail .046x.014(1.17x0.36) - Tail LG=.213(5.41) .156 [3.96] Contact Spacing x .200 [5.08] Row Spacing

THIS IS A C.A.D. GENERATED DRAWING DO NOT MAKE MANUAL REVISIONS TO MASTER.