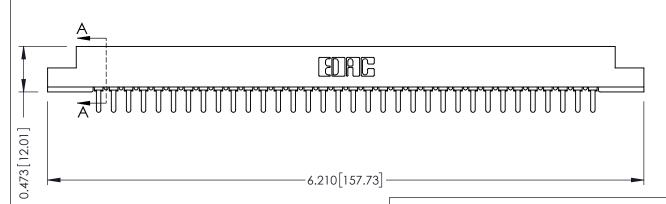

## **SECTION A-A**

**See Accompanying Pages for:** 

- **Contact Bend Details**
- **Mounting Options**

307 / 357 Card Edge Connector Part Number: 357-034-421-104

YOUR CONNECTION TO QUALITY & SERVICE

**EDAC INC** TORONTO, ONTARIO CANADA