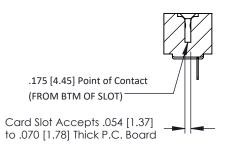

**Mounting Option** .156 (3.96) Dia. Mounting Holes **Contact Detail** 

PC Tail .046x.014(1.17x0.36) - Tail LG=.213(5.41) .156 [3.96] Contact Spacing x .200 [5.08] Row Spacing

THIS IS A C.A.D. GENERATED DRAWING DO NOT MAKE MANUAL REVISIONS TO MASTER.