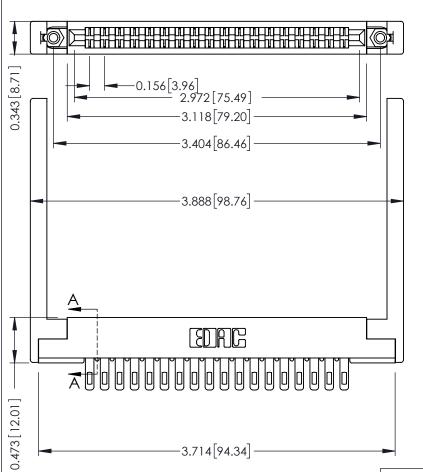

**Mounting Option** .344 (8.74) Offset Card Guides **Contact Detail** 

Wire Hole .087x.013(2.21x0.33) - Tail LG .282(7.16) .156 [3.96] Contact Spacing x .200 [5.08] Row Spacing

SECTION A-A .095 [2.41] Point of Contact (FROM BTM OF SLOT) Card Slot Accepts .054 [1.37] to .070 [1.78] Thick P.C. Board

## **See Accompanying Pages for:**

- **Contact Bend Details**
- **Mounting Options**

307 / 357 Card Edge Connector Part Number: 357-036-500-268

YOUR CONNECTION TO QUALITY & SERVICE

| ACAD REFERENCE NO | . 307 ENG MASTER |
|-------------------|------------------|
| DRAWN: J.LEE      | DATE: AUG. 11/09 |
| CHECKED:          | DATE:            |
| SCALE: NTS        | SHEET 1 OF 3     |
| DRAWING NUMBER    | ISSUE            |
| 307 Assembly      | 1                |