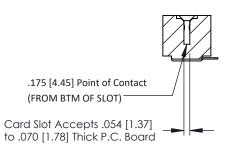

**Mounting Option** No Mounting Lugs **Contact Detail** 

90 Degree Bend (Code 401 Contacts)

.156 [3.96] Contact Spacing x .200 [5.08] Row Spacing

THIS IS A C.A.D. GENERATED DRAWING DO NOT MAKE MANUAL REVISIONS TO MASTER.