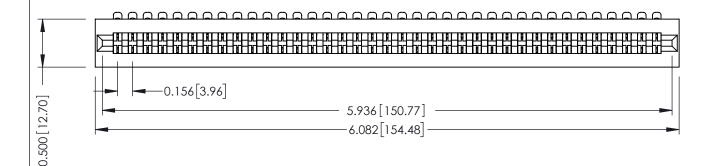

**Mounting Option** No Mounting Lugs **Contact Detail** 

90 Degree Bend (Code 401 Contacts)

.156 [3.96] Contact Spacing x .200 [5.08] Row Spacing

THIS IS A C.A.D. GENERATED DRAWING DO NOT MAKE MANUAL REVISIONS TO MASTER.