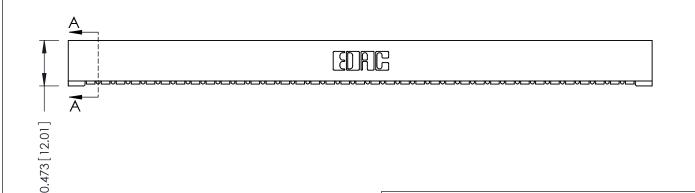

**Mounting Option** No Mounting Lugs **Contact Detail** 

90 Degree Bend (Code 401 Contacts)

.156 [3.96] Contact Spacing x .200 [5.08] Row Spacing

THIS IS A C.A.D. GENERATED DRAWING DO NOT MAKE MANUAL REVISIONS TO MASTER.